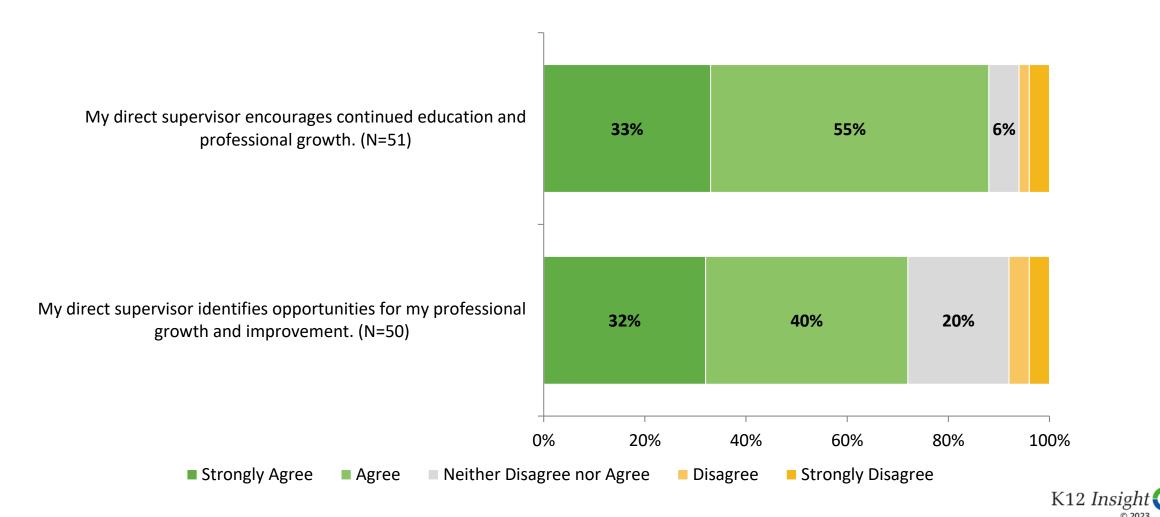

*

How strongly do you agree or disagree with the following statements?



# **Work Environment: Comparison Over Time**

How strongly do you agree or disagree with the following statements?



Answer options: Strongly Agree, Agree, Neither Disagree nor Agree, Disagree, Strongly Disagree Note: 0% indicates a question was not asked during that survey administration.

22

K12 Insight 🔾

# Work Environment: Comparison Over Time (Continued)

How strongly do you agree or disagree with the following statements?



Answer options: Strongly Agree, Agree, Neither Disagree nor Agree, Disagree, Strongly Disagree Note: 0% indicates a question was not asked during that survey administration.

## **Career Growth and Training Opportunities**



## **Career Growth and Training Opportunities (Continued)**



## **Career Growth and Training Opportunities (Continued)**



#### **Career Growth and Training Opportunities: Comparison Over Time**

How strongly do you agree or disagree with the following statements?



Answer options: Strongly Agree, Agree, Neither Disagree nor Agree, Disagree, Strongly Disagree

27

K12 Insight 🔿

#### **Career Growth and Training Opportunities: Comparison Over Time (Continued)**

How strongly do you agree or disagree with the following statements?



<sup>28</sup> Answer options: Strongly Agree, Agree, Neither Disagree nor Agree, Disagree, Strongly Disagree



# **Overall Quality**

How would you rate the overall quality of the education at your school? (N=46)



## **Overall Quality: Comparison Over Time**

How would you rate the overall quality of the education