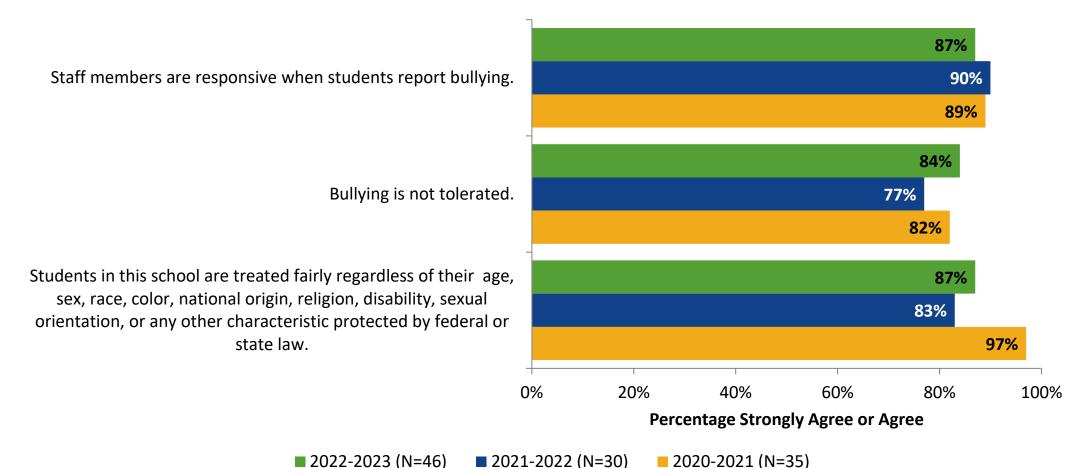

## Safety and Behavior: Comparison Over Time (Continued)

How strongly do you agree or disagree with the following statements?

2022-2023 (N=46) 2021-2022 (N=30)

Answer options: Strongly Agree, Agree, Disagree, Strongly Disagree, Don't Know

Note: 0% indicates a question was not asked during that survey administration.

51

K12 Insight