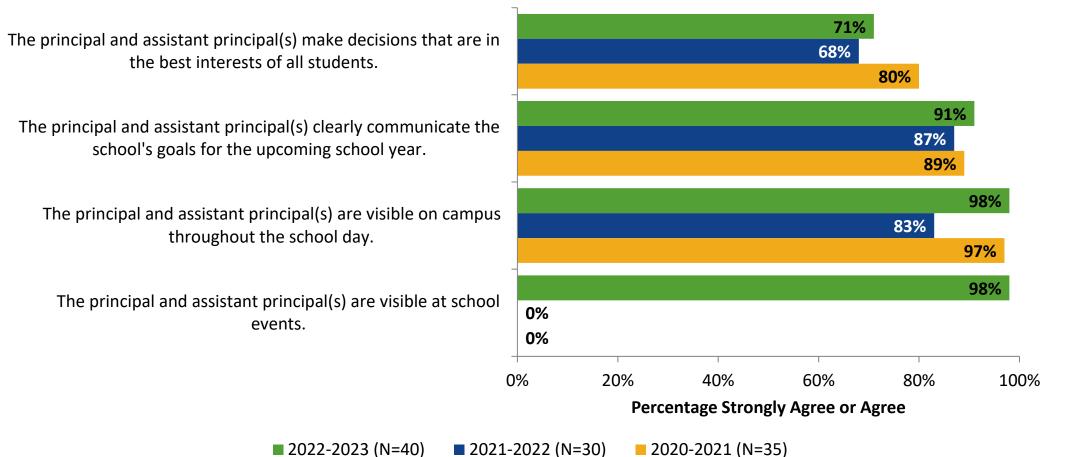

## **School Leadership: Comparison Over Time**

How strongly do you agree or disagree with the following statements?

Answer options: Strongly Agree, Agree, Disagree, Strongly Disagree, Don't Know

Note: 0% indicates a question was not asked during that survey administration.

# **School Leadership: Comparison Over Time (Continued)**

How strongly do you agree or disagree with the following statements?

42