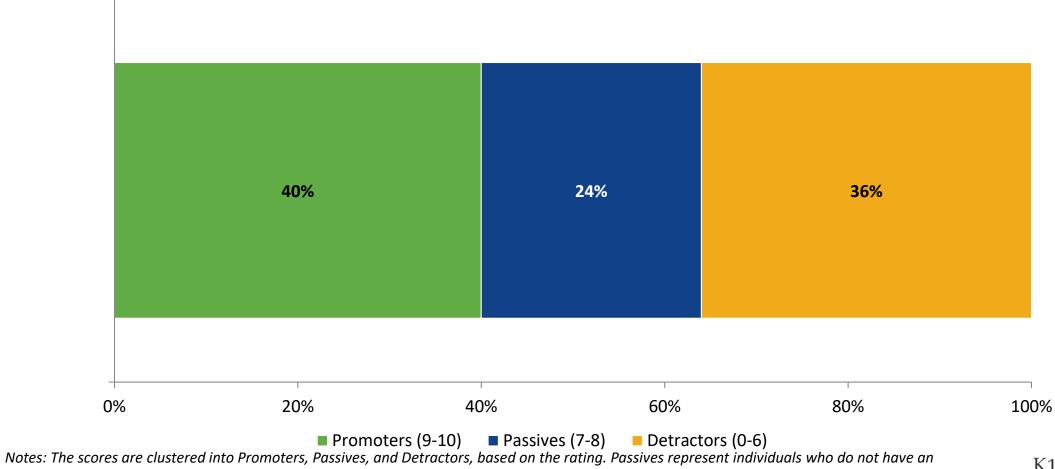

#### **Net Promoter Score - District**

How likely is it that you would recommend Pinellas County Schools to a family member or friend? (N=50)

57

K12 Insight 🔾