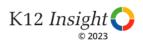

#### **Worksite Leadership: Comparison Over Time**

How strongly do you agree or disagree with the following statements?

■ 2022-2023 (N=51) ■ 2021-2022 (N=37)

Answer options: Strongly Agree, Agree, Neither Disagree nor Agree, Disagree, Strongly Disagree

Note: 0% indicates a question was not asked during that survey administration.

16

**2020-2021 (N=40)** 