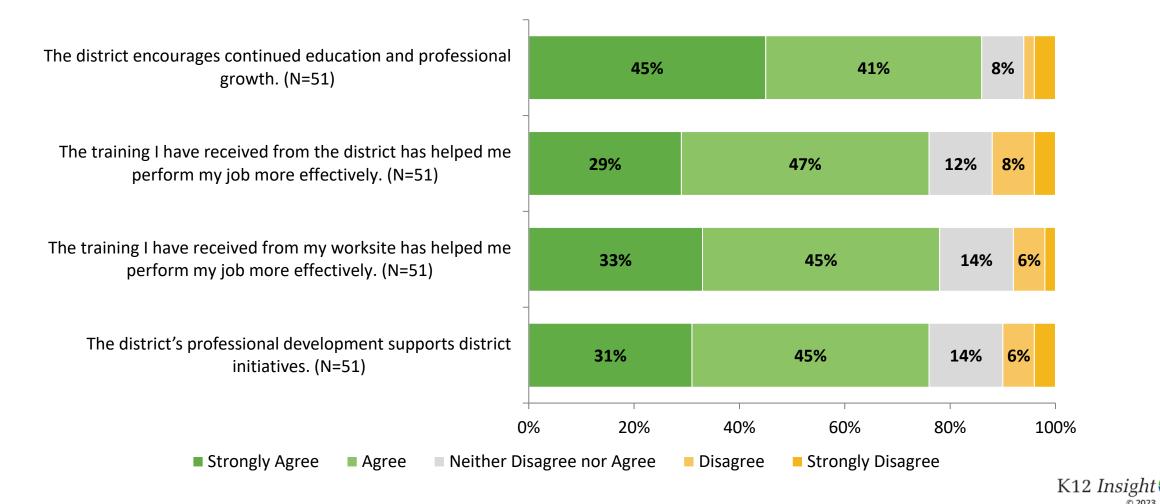

the following statements?



# **Work Environment (Continued)**

How strongly do you agree or disagree with the following statements?



# **Work Environment: Comparison Over Time**

How strongly do you agree or disagree with the following statements?



Answer options: Strongly Agree, Agree, Neither Disagree nor Agree, Disagree, Strongly Disagree Note: 0% indicates a question was not asked during that survey administration.

22

K12 Insight 🔾

# Work Environment: Comparison Over Time (Continued)

How strongly do you agree or disagree with the following statements?



Answer options: Strongly Agree, Agree, Neither Disagree nor Agree, Disagree, Strongly Disagree Note: 0% indicates a question was not asked during that survey administration.

## **Career Growth and Training Opportunities**



## **Career Growth and Training Opportunities (Continued)**



## **Career Growth and Training Opportunities (Continued)**



#### **Career Growth and Training Opportunities: Comparison Over Time**

How strongly do you agree or disagree with the following statements?



Answer options: Strongly Agree, Agree, Neither Disagree nor Agree, Disagree, Strongly Disagree

27

K12 Insight 🔿

#### **Career Growth and Training Opportunities: Comparison Over Time (Continued)**

How strongly do you agree or disagree with the following statements?



<sup>28</sup> Answer options: Strongly Agree, Agree, Neither Disagree nor Agree, Disagree, Strongly Disagree



# **Overall Quality**

How would you rate the overall quality of the education at your school? (N=46)



## **Overall Quality: Comparison Over