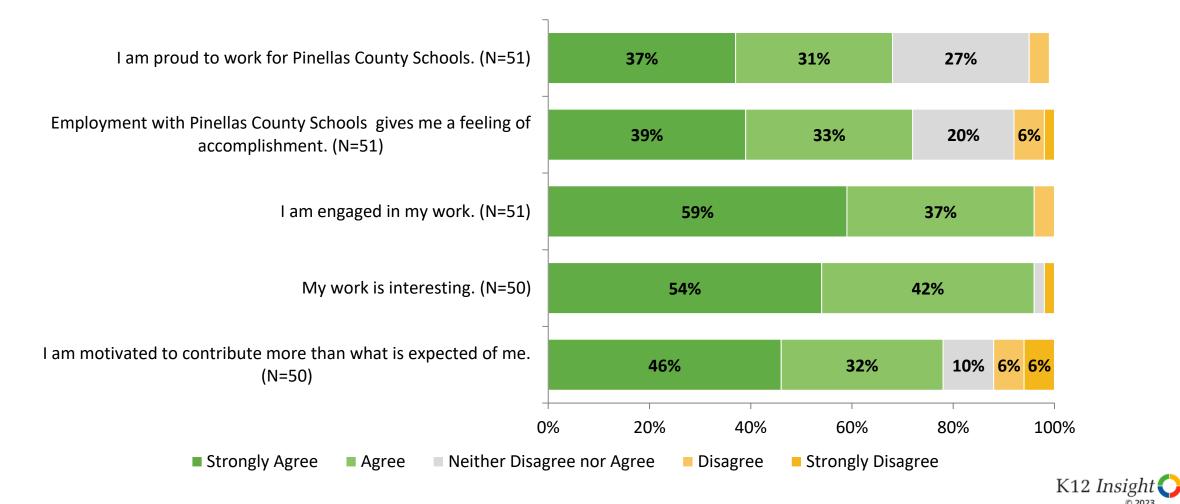

#### **Employee Survey: Seminole Elementary**

Results

2022-2023 School Year





# **Overall Engagement**

How strongly do you agree or disagree with the following statements?



# **Overall Engagement (Continued)**

How strongly do you agree or disagree with the following statements?

| -<br>I see professional growth and long-term career opportunities<br>with Pinellas County Schools. (N=51) | 37%                        | 31%                          | 16% <mark>6</mark> | % 10% |
|-----------------------------------------------------------------------------------------------------------|----------------------------|------------------------------|--------------------|-------|
| I would feel comfortable referring a good friend to work for<br>Pinellas County Schools. (N=51)           | 31%                        | 27%                          | 27% 6              | 5% 8% |
| I enjoy working with my direct supervisor. (N=51)