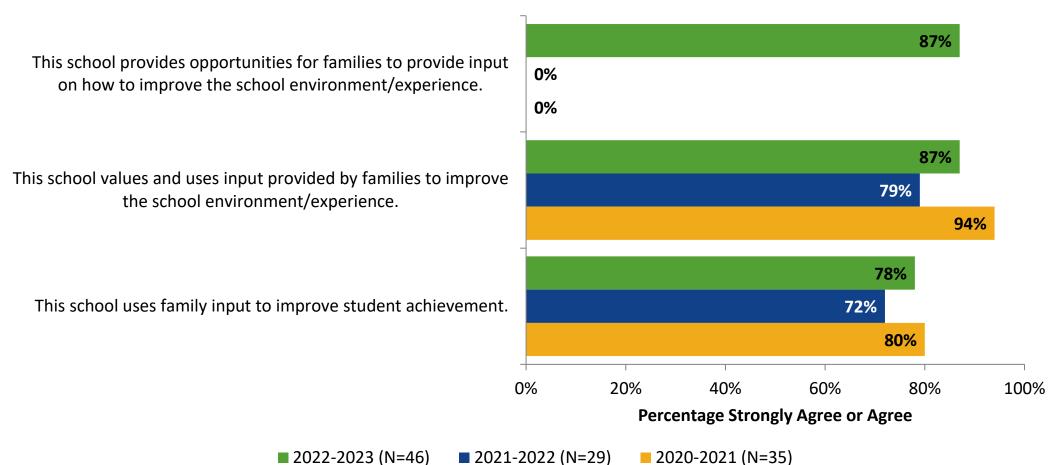

## Family Involvement: Comparison Over Time (Continued)

How strongly do you agree or disagree with the following statements?

Answer options: Strongly Agree, Agree, Disagree, Strongly Disagree, Don't Know

Note: 0% indicates a question was not asked during that survey administration.

47