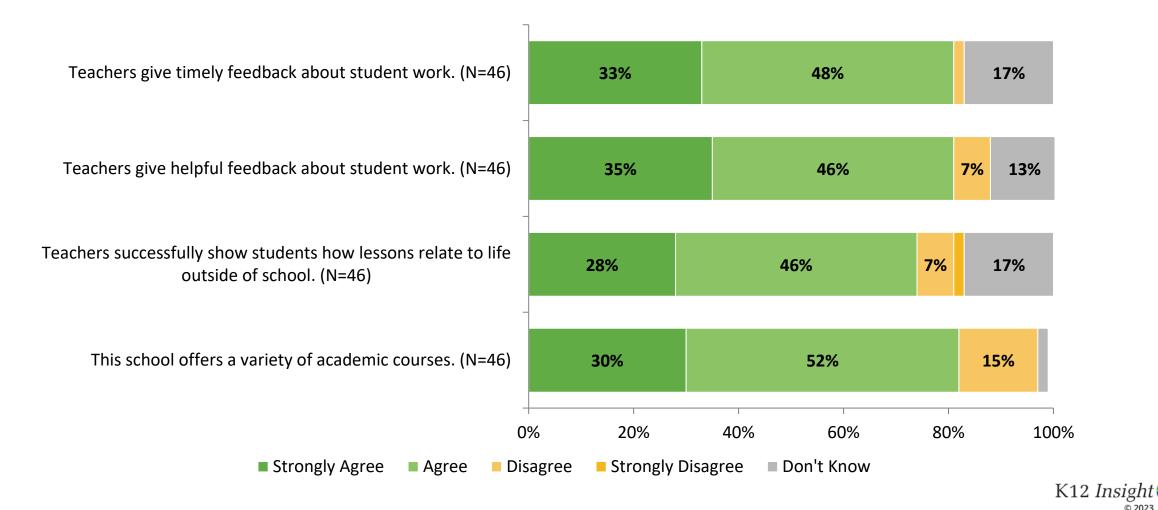

o you agree or disagree with the following statements?



Answer options: Strongly Agree, Agree, Neither Disagree nor Agree, Disagree, Strongly Disagree

27

K12 Insight 🔿

#### **Career Growth and Training Opportunities: Comparison Over Time (Continued)**

How strongly do you agree or disagree with the following statements?



<sup>28</sup> Answer options: Strongly Agree, Agree, Neither Disagree nor Agree, Disagree, Strongly Disagree



# **Overall Quality**

How would you rate the overall quality of the education at your school? (N=46)



## **Overall Quality: Comparison Over Time**

How would you rate the overall quality of the education at your school?



# **Academic Support**

How strongly do you agree or disagree with the following statements?



# **Academic Support (Continued)**



### **Academic Support: Comparison Over Time**

How strongly do you agree or disagree with the following statements?



33 Answer options: Strongly Agree, Agree, Disagree, Strongly Disagree, Don't Know

## Academic Support: Comparison Over Time (Continued)

How strongly do you agree or disagree with the following statements?





K12 Insight 🔿

## **Student Support**

How strongly do you agree or disagree with the following statements?



# **Student Support (Continued)**



#### **Student Support: Comparison Over Time**

How strongly do you agree or disagree with the following statements?





K12 Insight 🔿

## **Student Support: Comparison Over Time (Continued)**

How strongly do you agree or disagree with the following statements?



<sup>38</sup> Answer options: Strongly Agree, Agree