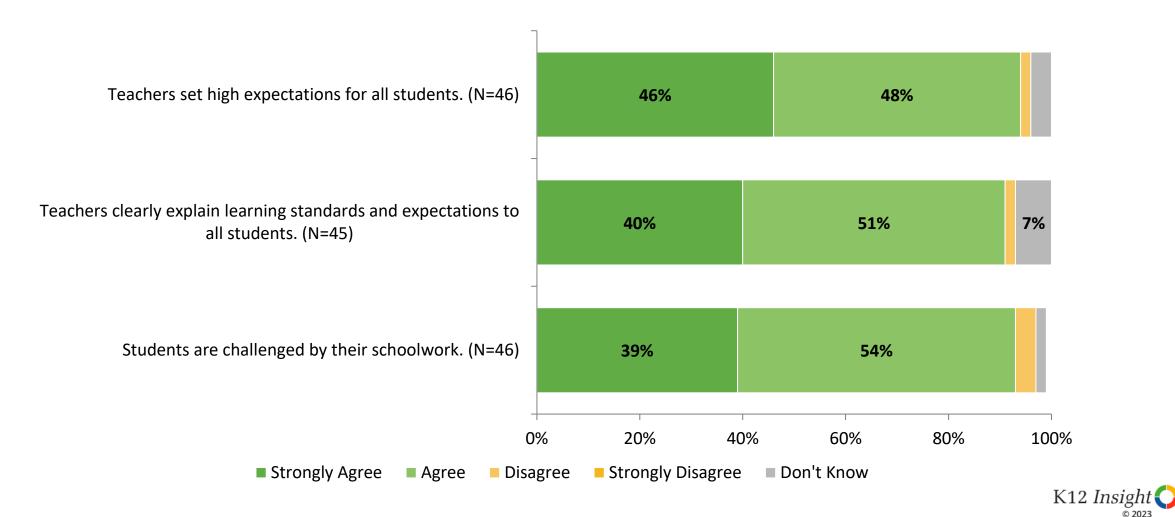

# **Academic Support**

How strongly do you agree or disagree with the following statements?

# **Academic Support (Continued)**