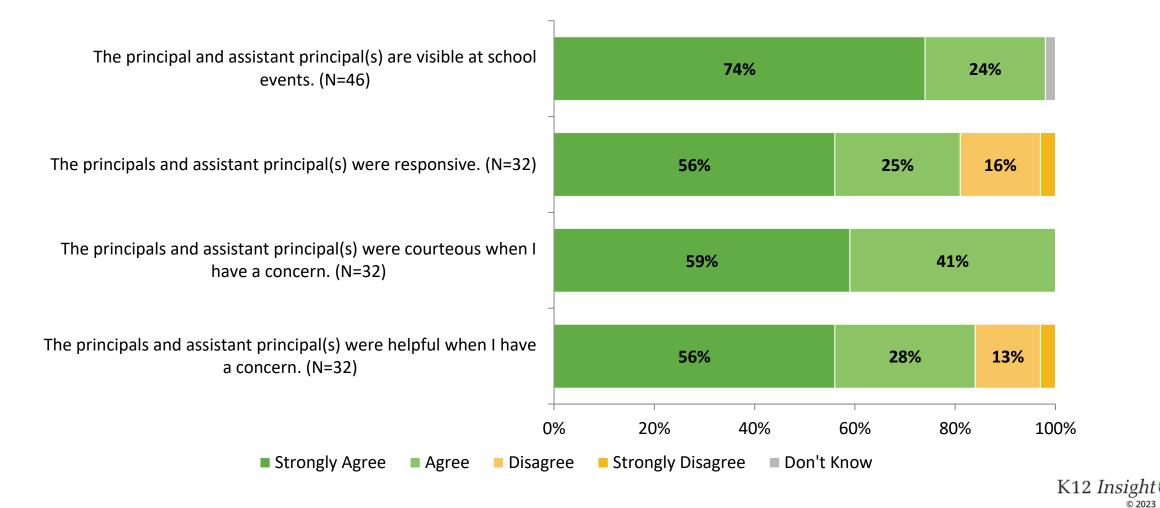

33 Answer options: Strongly Agree, Agree, Disagree, Strongly Disagree, Don't Know

## Academic Support: Comparison Over Time (Continued)

How strongly do you agree or disagree with the following statements?





K12 Insight 🔿

## **Student Support**

How strongly do you agree or disagree with the following statements?



# **Student Support (Continued)**



#### **Student Support: Comparison Over Time**

How strongly do you agree or disagree with the following statements?





K12 Insight 🔿

## **Student Support: Comparison Over Time (Continued)**

How strongly do you agree or disagree with the following statements?



<sup>38</sup> Answer options: Strongly Agree, Agree, Disagree, Strongly Disagree, Don't Know

K12 Insight 🔾

# **School Leadership**



# **School Leadership (Continued)**



## **School Leadership: Comparison Over Time**

How strongly do you agree or disagree with the following statements?



Answer options: Strongly Agree, Agree, Disagree, Strongly Disagree, Don't Know

Note: 0% indicates a question was not asked during that survey administration.

41

K12 Insight 🔿

# **School Leadership: Comparison Over Time (Continued)**

How strongly do you agree or disagree with the following statements?



42

## **Interaction with Principals and/or Assistant Principals**

This past school year, have you reached out to the principal and/or assistant principal(s) with a need or concern? (N=46)





# **Family Involvement**



# **Family Involvement (Continued)**



## **Family Involvement: Comparison Over Time**

How strongly do you agree or disagree with the following