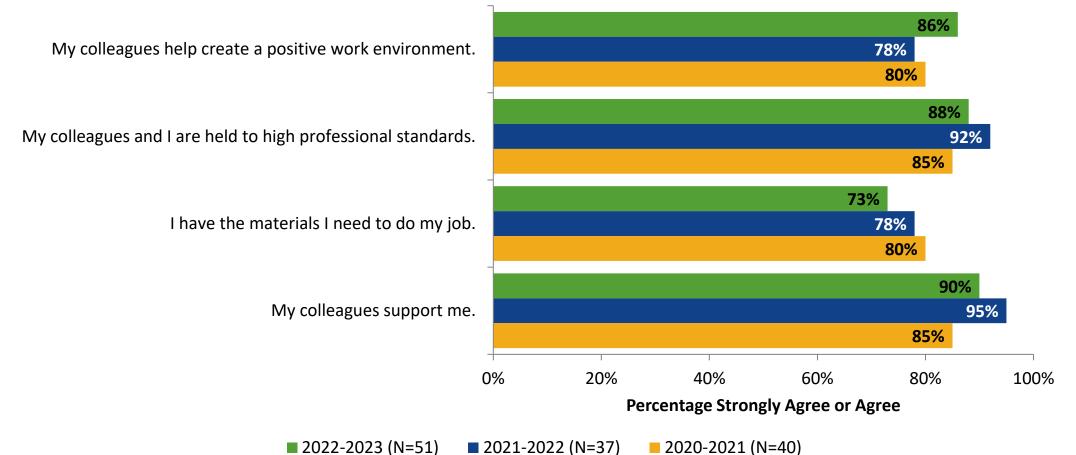

# **Work Environment: Comparison Over Time**

How strongly do you agree or disagree with the following statements?

Answer options: Strongly Agree, Agree, Neither Disagree nor Agree, Disagree, Strongly Disagree Note: 0% indicates a question was not asked during that survey administration.

22

K12 Insight 🔾