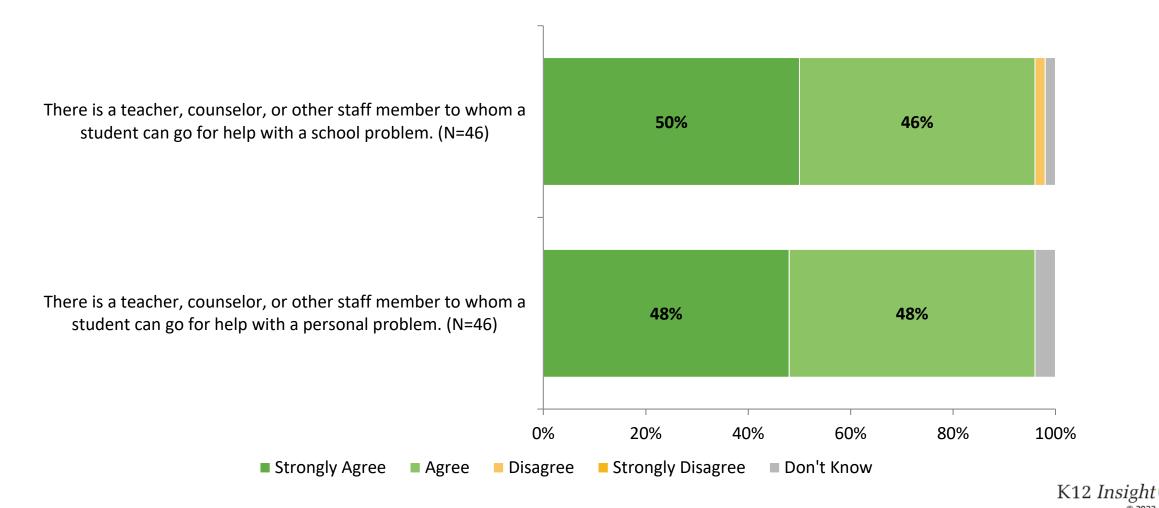

## **Student Support**

How strongly do you agree or disagree with the following statements?

# **Student Support (Continued)**