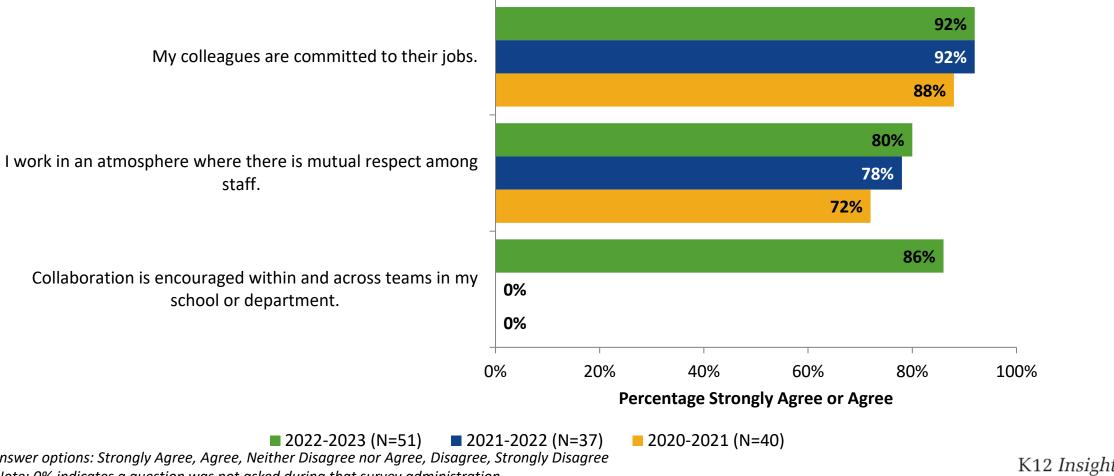

# Work Environment: Comparison Over Time (Continued)

How strongly do you agree or disagree with the following statements?

Answer options: Strongly Agree, Agree, Neither Disagree nor Agree, Disagree, Strongly Disagree Note: 0% indicates a question was not asked during that survey administration.