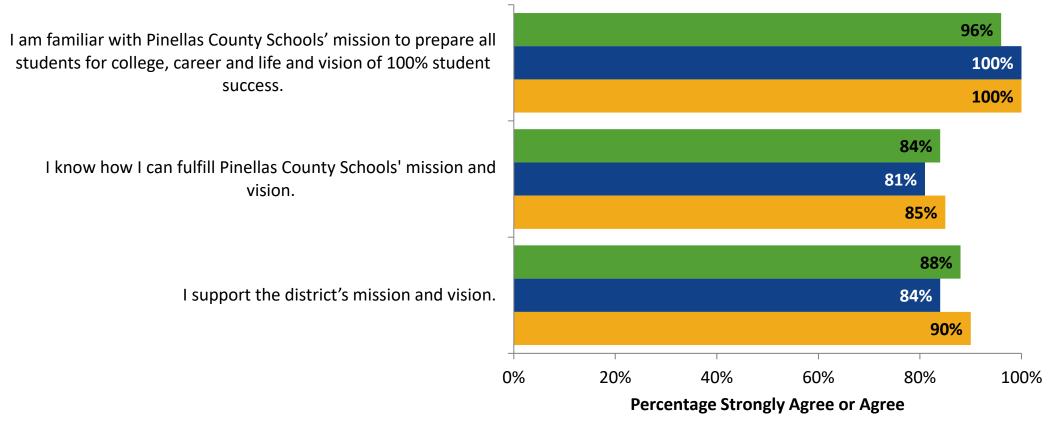

#### **Mission and Vision: Comparison Over Time**

How strongly do you agree or disagree with the following statements?

■ 2021-2022 (N=36)

Answer options: Strongly Agree, Agree, Neither Disagree nor Agree, Disagree, Strongly Disagree

2022-2023 (N=51)

Note: 0% indicates a question was not asked during that survey administration.

8

2020-2021 (N=40)

# Mission and Vision: Comparison Over Time (Continued)

How strongly do you agree or disagree with the following statements?

Note: 0% indicates a question was not asked during that survey administration.