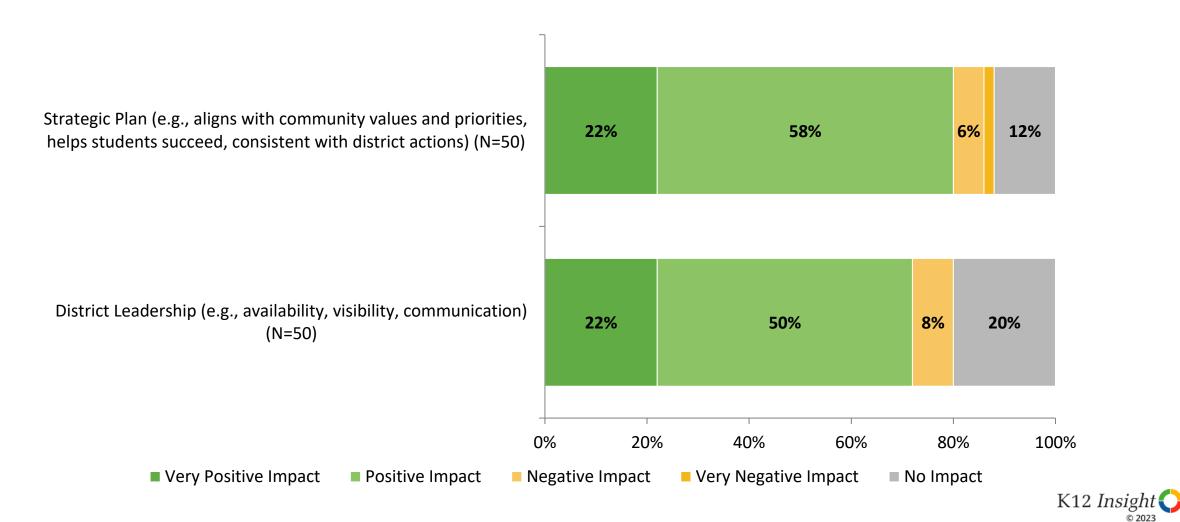

#### **Impact on Rating of Pinellas County Schools**

How do the following areas impact your rating of Pinellas County Schools?

#### Impact on Rating of Pinellas County Schools (Continued)

How do the following areas impact your rating of Pinellas County Schools?