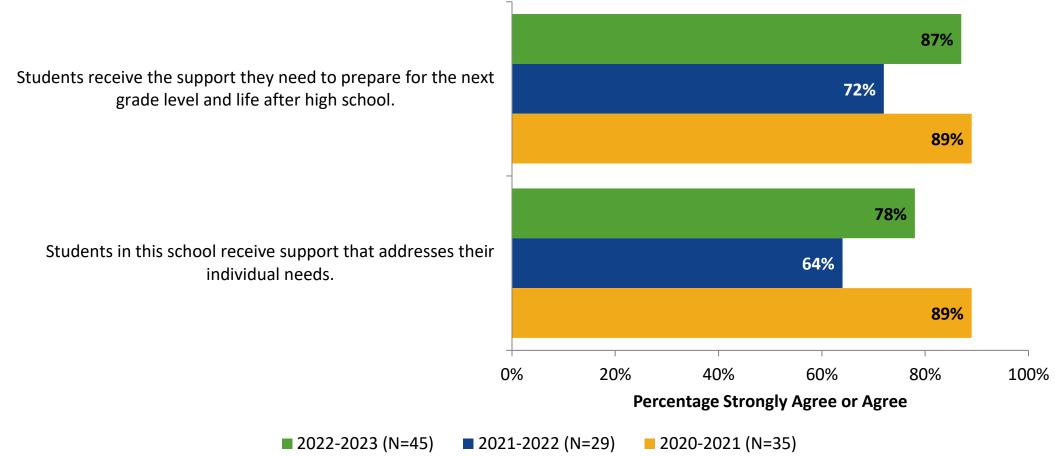

#### **Student Support: Comparison Over Time**

How strongly do you agree or disagree with the following statements?

K12 Insight 🔿

## **Student Support: Comparison Over Time (Continued)**

How strongly do you agree or disagree with the following statements?

<sup>38</sup> Answer options: Strongly Agree, Agree, Disagree, Strongly Disagree, Don't Know