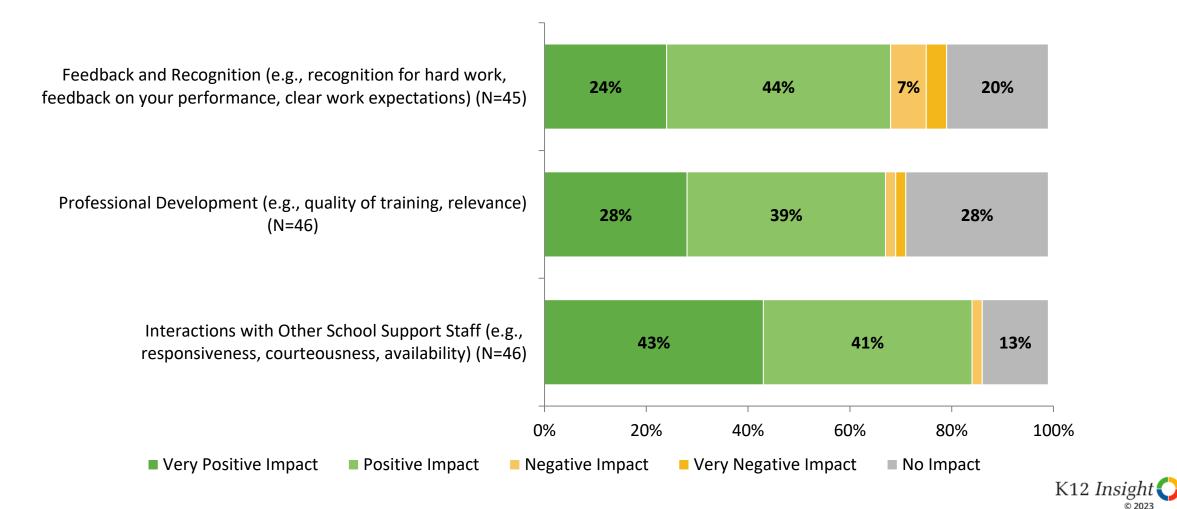

## Impact on Rating of School (Continued)

How do the following areas impact your rating of your school?