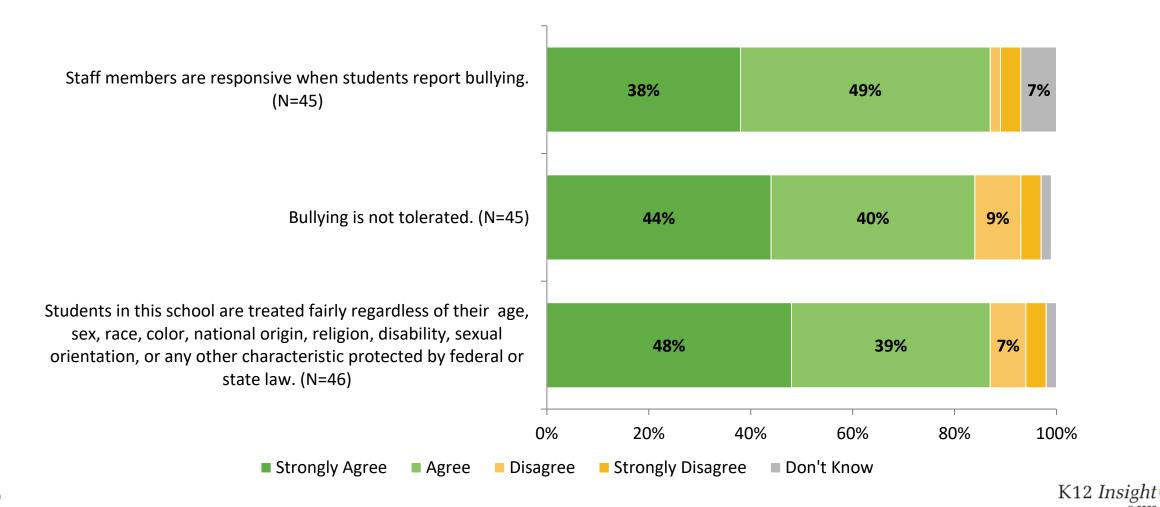

ncipal and/or assistant principal(s) with a need or concern? (N=46)





# **Family Involvement**



# **Family Involvement (Continued)**



## **Family Involvement: Comparison Over Time**

How strongly do you agree or disagree with the following statements?



Answer options: Strongly Agree, Agree, Disagree, Strongly Disagree, Don't Know

Note: 0% indicates a question was not asked during that survey administration.

46

K12 Insight 🔾

## Family Involvement: Comparison Over Time (Continued)

How strongly do you agree or disagree with the following statements?



Answer options: Strongly Agree, Agree, Disagree, Strongly Disagree, Don't Know

Note: 0% indicates a question was not asked during that survey administration.

47



# **Safety and Behavior**



# Safety and Behavior (Continued)



## **Safety and Behavior: Comparison Over Time**

How strongly do you agree or disagree with the following statements?



Answer options: Strongly Agree, Agree, Disagree, Strongly Disagree, Don't Know

Note: 0% indicates a question was not asked during that survey administration.

50

K12 Insight 🔿

## Safety and Behavior: Comparison Over Time (Continued)

How strongly do you agree or disagree with the following statements?



2022-2023 (N=46) 2021-2022 (N=30)

Answer options: Strongly Agree, Agree, Disagree, Strongly Disagree, Don't Know

Note: 0% indicates a question was not asked during that survey administration.

51

K12 Insight

#### **Highest Ranking Indicators**

| Survey Item