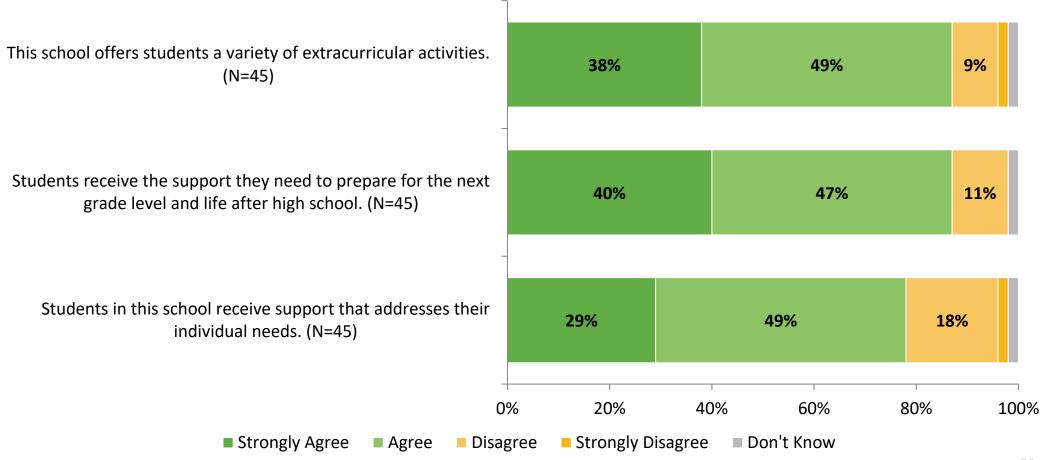

# **Academic Support**

How strongly do you agree or disagree with the following statements?

# **Academic Support (Continued)**