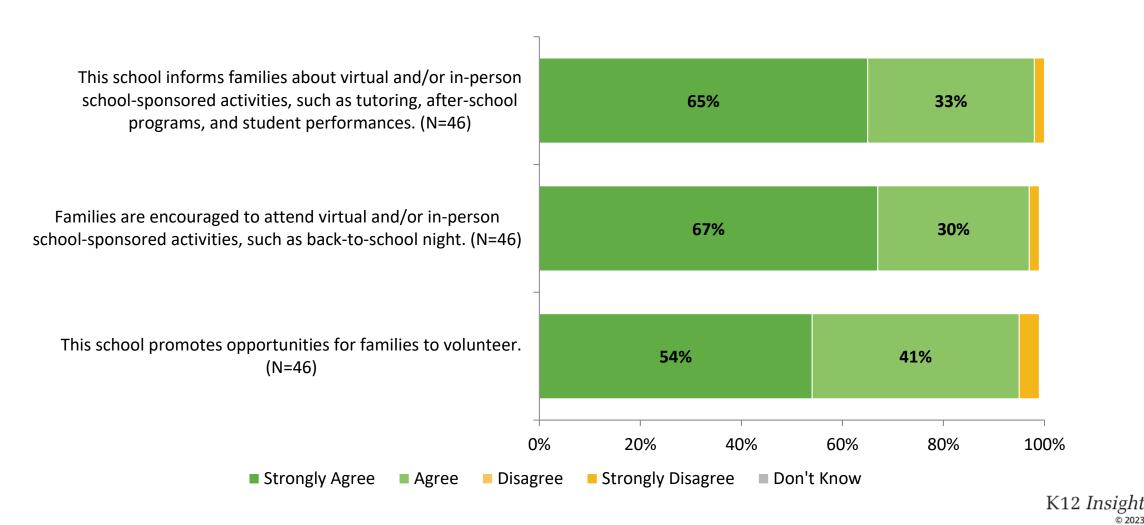

# **Family Involvement**

# **Family Involvement (Continued)**

#### **Highest Ranking Indicators**

| Survey Item                                                                                                                                                        | Percentage Strongly<br>Agree or Agree (%) | School Climate Topic |
|--------------------------------------------------------------------------------------------------------------------------------------------------------------------|-------------------------------------------|----------------------|
| The principals and assistant principal(s) were courteous when I have a concern.                                                                                    | 100%                                      | School Leadership    |
| The principal and assistant principal(s) are visible on campus throughout the school day.                                                                          | 98%                                       | School Leadership    |
| The principal and assistant principal(s) are visible at school events.                                                                                             | 98%                                       | School Leadership    |
| This school informs families about virtual and/or in-person school-<br>sponsored activities, such as tutoring, after-school programs, and<br>student performances. | 98%                                       | Family Involvement   |
| Families are encouraged to attend virtual and/or in-person school-<br>sponsored activities, such as back-to-school night.                                          | 98%                                       | Family Involvement   |