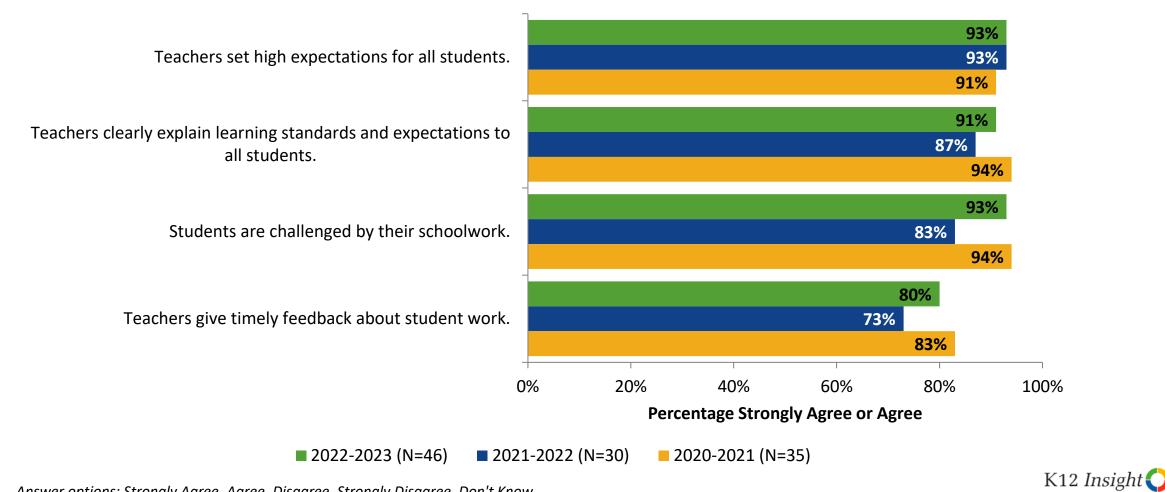

### **Academic Support: Comparison Over Time**

How strongly do you agree or disagree with the following statements?

33 Answer options: Strongly Agree, Agree, Disagree, Strongly Disagree, Don't Know