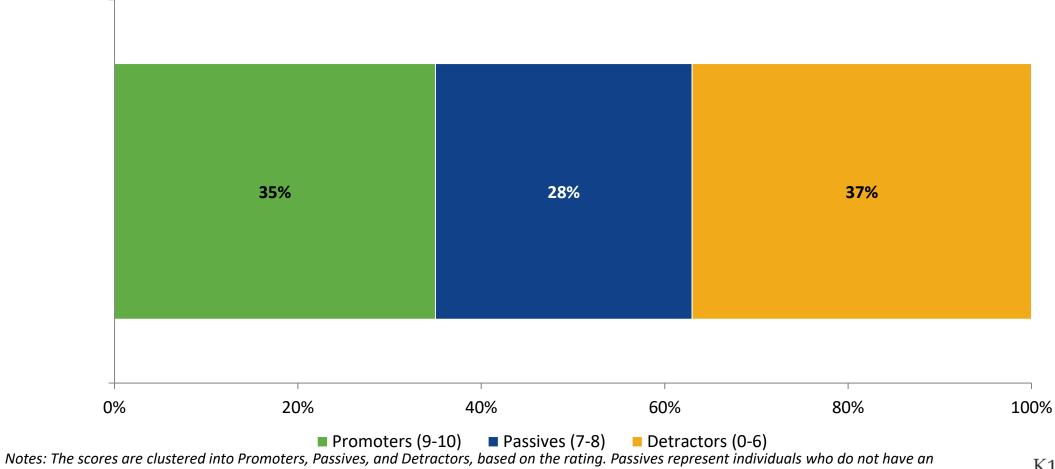

#### **Net Promoter Score - School**

How likely is it that you would recommend your school to a family member or friend? (N=43)

unequivocal opinion about their school or district.

54

K12 Insight 🔿