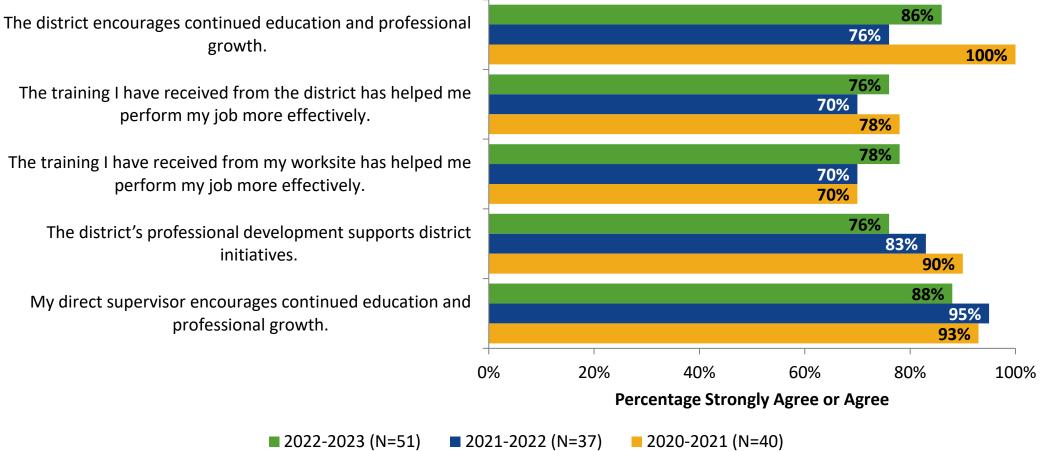

#### **Career Growth and Training Opportunities: Comparison Over Time**

How strongly do you agree or disagree with the following statements?

Answer options: Strongly Agree, Agree, Neither Disagree nor Agree, Disagree, Strongly Disagree