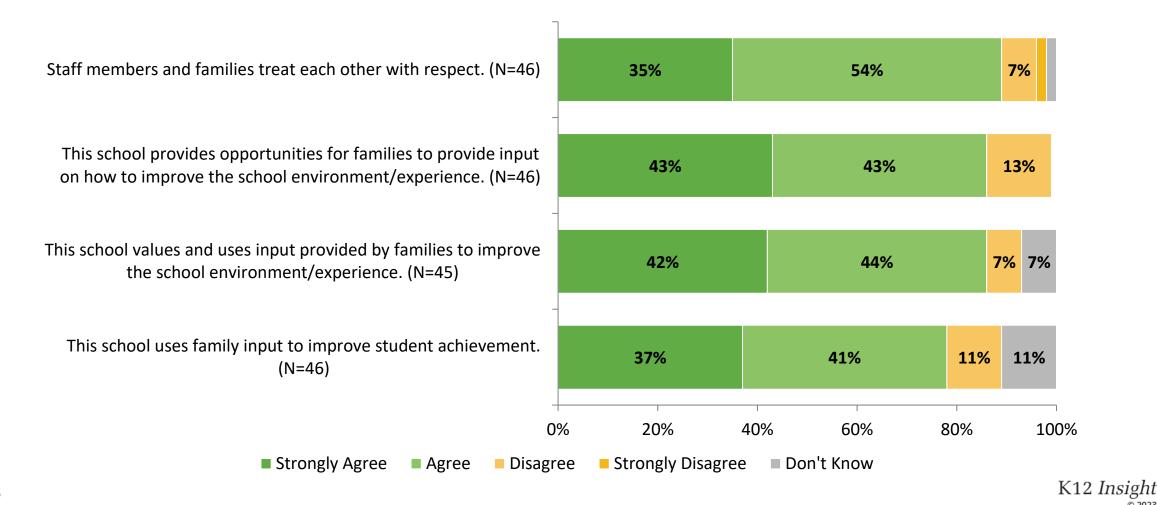

ongly Disagree, Don't Know

K12 Insight 🔾

# **School Leadership**



# **School Leadership (Continued)**



## **School Leadership: Comparison Over Time**

How strongly do you agree or disagree with the following statements?



Answer options: Strongly Agree, Agree, Disagree, Strongly Disagree, Don't Know

Note: 0% indicates a question was not asked during that survey administration.

41

K12 Insight 🔿

# **School Leadership: Comparison Over Time (Continued)**

How strongly do you agree or disagree with the following statements?



42

## **Interaction with Principals and/or Assistant Principals**

This past school year, have you reached out to the principal and/or assistant principal(s) with a need or concern? (N=46)





# **Family Involvement**



# **Family Involvement (Continued)**



## **Family Involvement: Comparison Over Time**

How strongly do you agree or disagree with the following statements?



Answer options: Strongly Agree, Agree, Disagree, Strongly Disagree, Don't Know

Note: 0% indicates a question was not asked during that survey administration.

46

K12 Insight 🔾

## Family Involvement: Comparison Over Time (Continued)

How strongly do you agree or disagree with the following statements?



Answer options: Strongly Agree, Agree, Disagree, Strongly Disagree, Don't Know

Note: 0% indicates a question was not asked during that survey administration.

47



# **Safety and Behavior**



# Safety and Behavior (Continued)



## **Safety and Behavior: Comparison Over Time**

How strongly do you agree or disagree with the following statements?



Answer options: