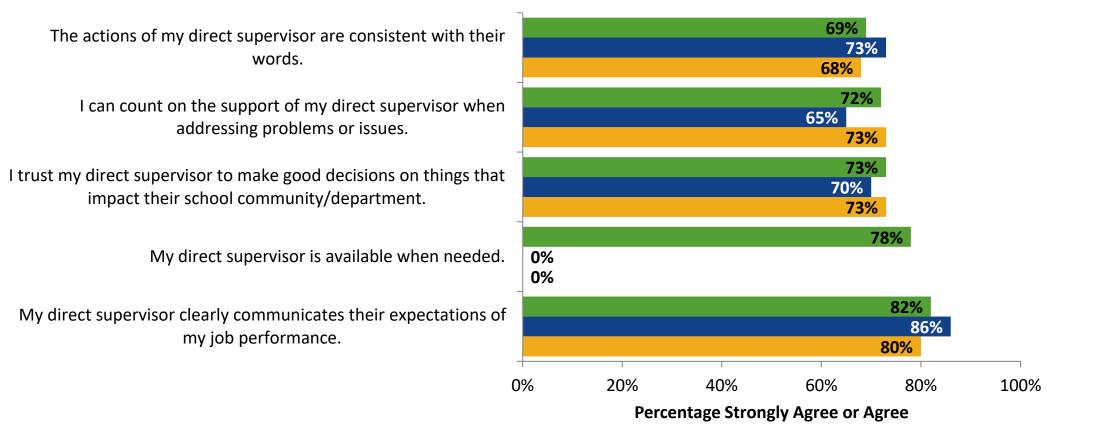

#### **Worksite Leadership: Comparison Over Time**

How strongly do you agree or disagree with the following statements?

■ 2022-2023 (N=51) ■ 2021-2022 (N=37)

Answer options: Strongly Agree, Agree, Neither Disagree nor Agree, Disagree, Strongly Disagree

Note: 0% indicates a question was not asked during that survey administration.

16

**2020-2021 (N=40)** 