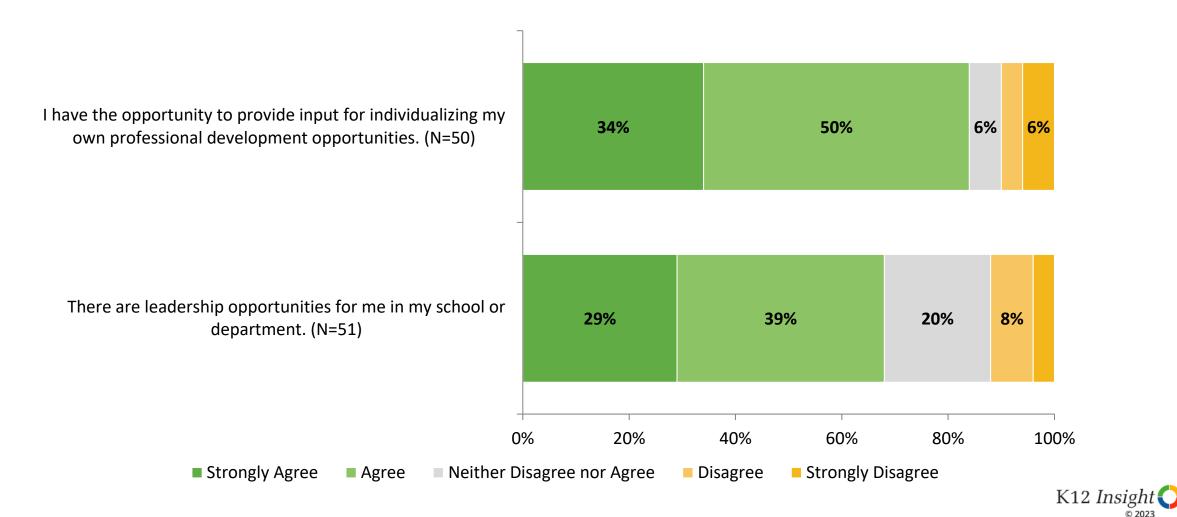

tements?



# **Work Environment: Comparison Over Time**

How strongly do you agree or disagree with the following statements?



Answer options: Strongly Agree, Agree, Neither Disagree nor Agree, Disagree, Strongly Disagree Note: 0% indicates a question was not asked during that survey administration.

22

K12 Insight 🔾

# Work Environment: Comparison Over Time (Continued)

How strongly do you agree or disagree with the following statements?



Answer options: Strongly Agree, Agree, Neither Disagree nor Agree, Disagree, Strongly Disagree Note: 0% indicates a question was not asked during that survey administration.

## **Career Growth and Training Opportunities**



## **Career Growth and Training Opportunities (Continued)**



## **Career Growth and Training Opportunities (Continued)**



#### **Career Growth and Training Opportunities: Comparison Over Time**

How strongly do you agree or disagree with the following statements?



Answer options: Strongly Agree, Agree, Neither Disagree nor Agree, Disagree, Strongly Disagree

27

K12 Insight 🔿

#### **Career Growth and Training Opportunities: Comparison Over Time (Continued)**

How strongly do you agree or disagree with the following statements?



<sup>28</sup> Answer options: Strongly Agree, Agree, Neither Disagree nor Agree, Disagree, Strongly Disagree



# **Overall Quality**

How would you rate the overall quality of the education at your school? (N=46)



## **Overall Quality: Comparison Over Time**

How would you rate the overall quality of the education at your school?



# **Academic Support**

How strongly do you