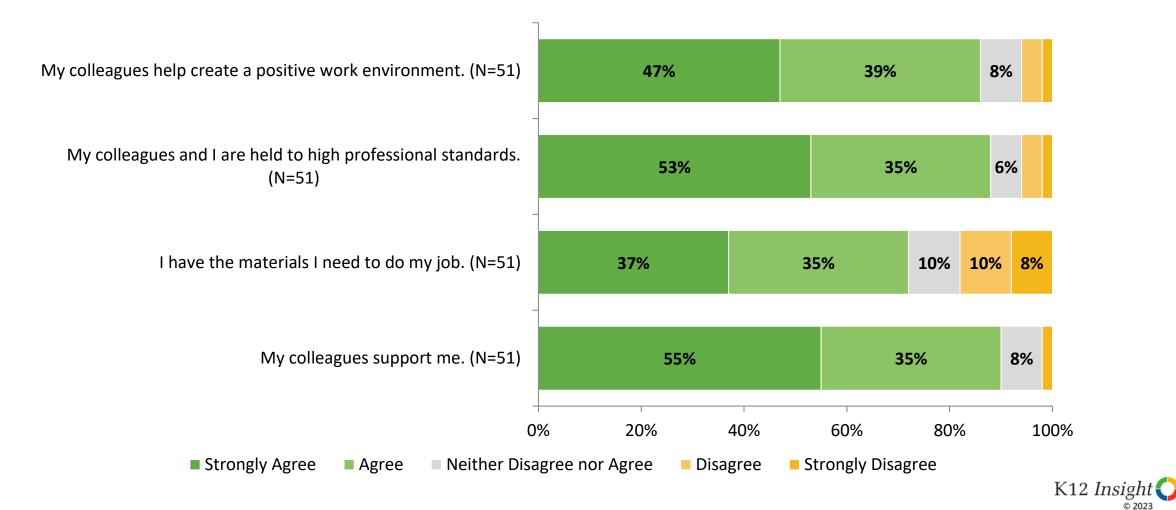

# **Work Environment**

How strongly do you agree or disagree with the following statements?