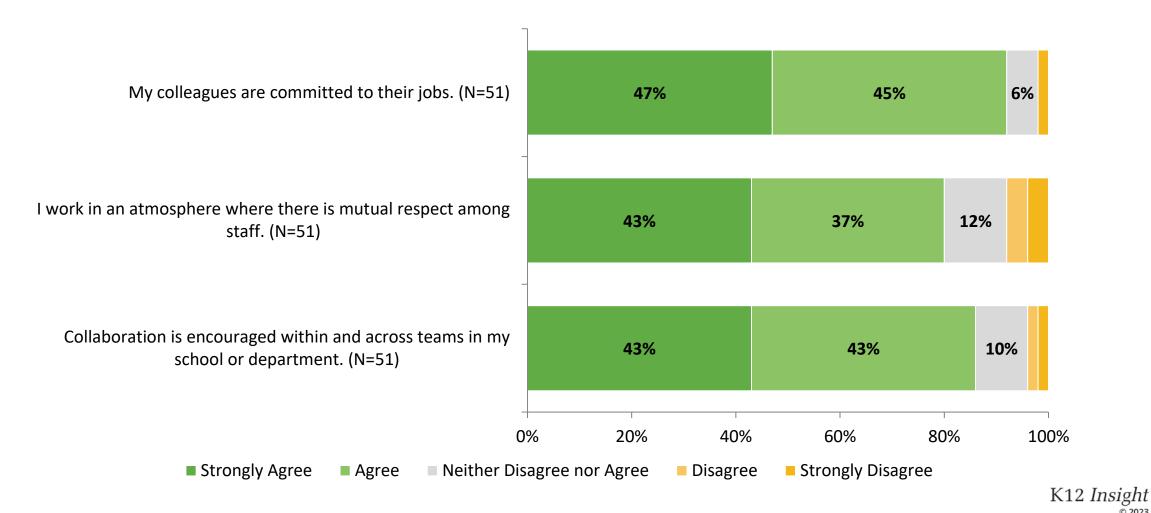

# **Work Environment (Continued)**

How strongly do you agree or disagree with the following statements?