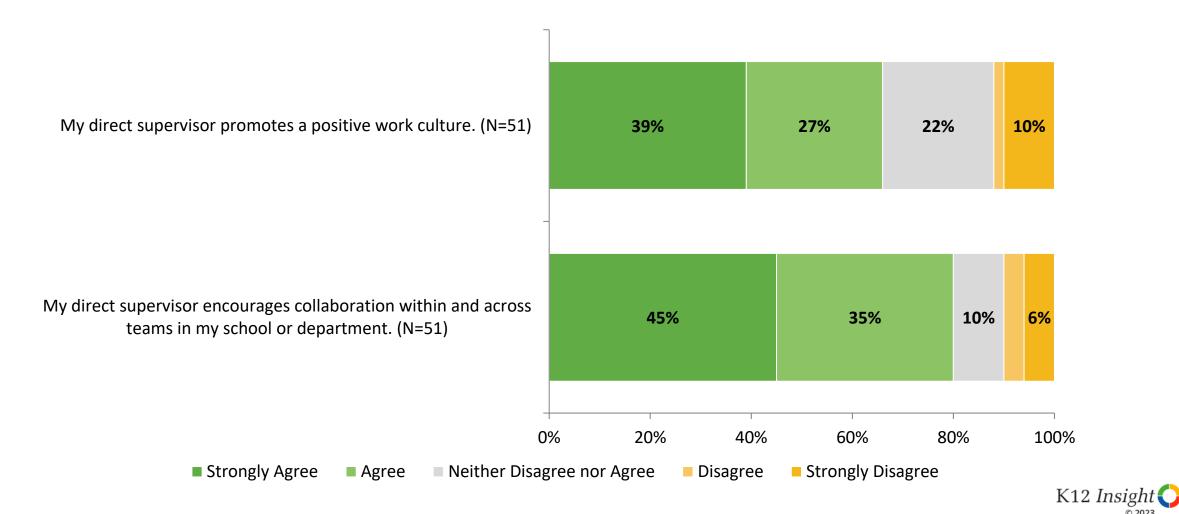

# **Worksite Leadership (Continued)**

How strongly do you agree or disagree with the following statements?