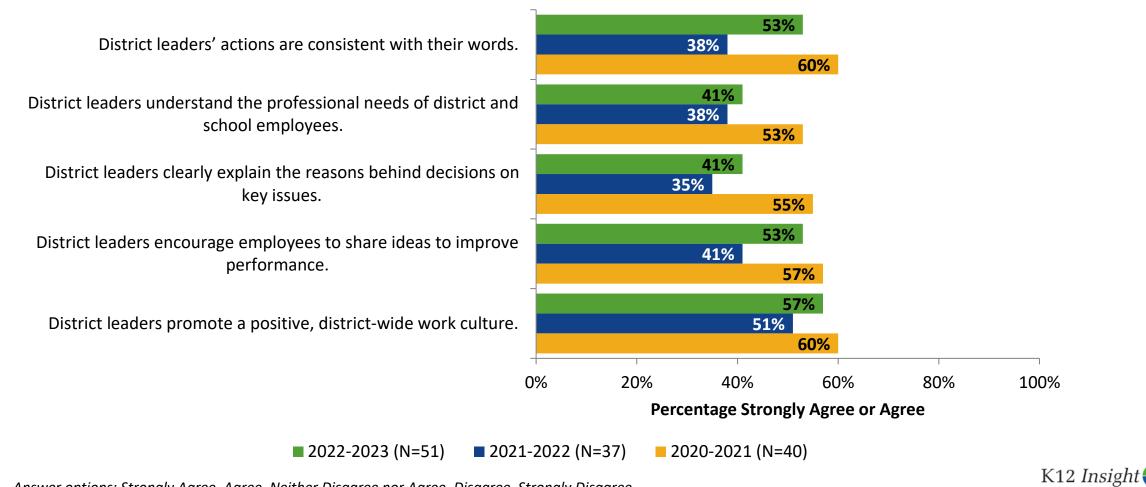

#### **District Leadership: Comparison Over Time**

How strongly do you agree or disagree with the following statements?

12 Answer options: Strongly Agree, Agree, Neither Disagree nor Agree, Disagree, Strongly Disagree