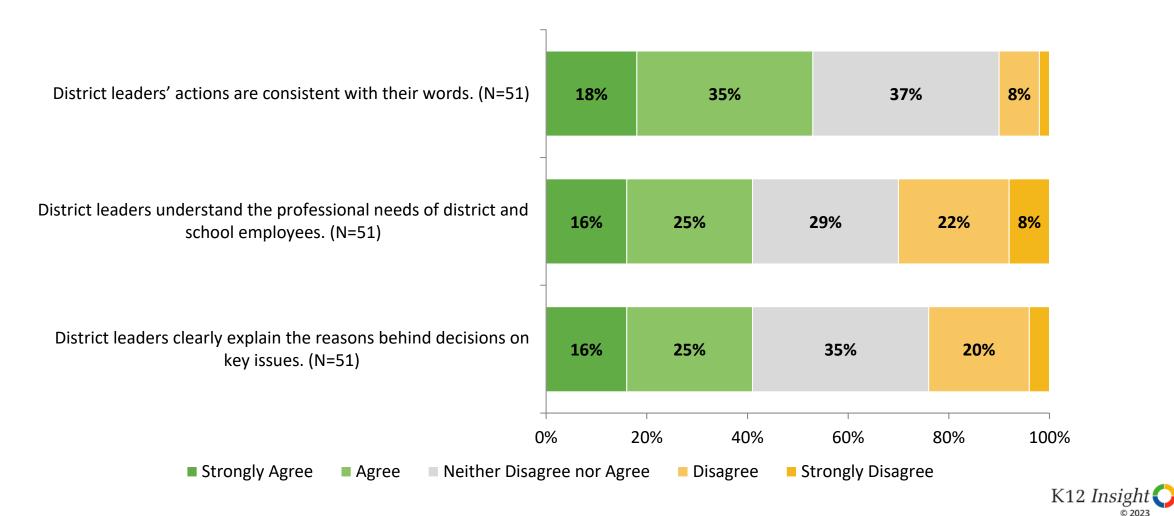

# **District Leadership**

How strongly do you agree or disagree with the following statements?

# **District Leadership (Continued)**

How strongly do you agree or disagree with the following statements?