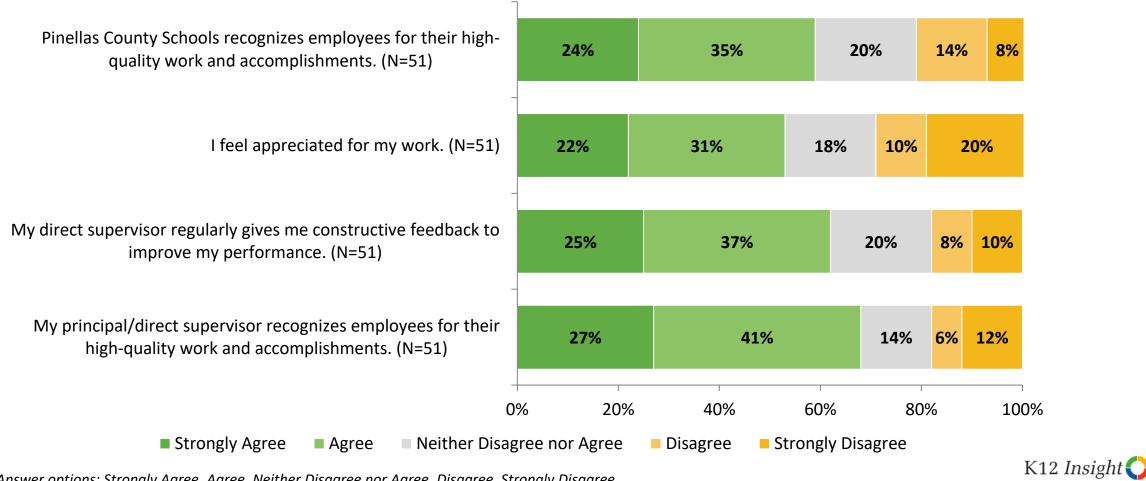

hip: Comparison Over Time**

How strongly do you agree or disagree with the following statements?



■ 2022-2023 (N=51) ■ 2021-2022 (N=37)

Answer options: Strongly Agree, Agree, Neither Disagree nor Agree, Disagree, Strongly Disagree

Note: 0% indicates a question was not asked during that survey administration.

16

**2020-2021 (N=40)** 



## Worksite Leadership: Comparison Over Time (Continued)

How strongly do you agree or disagree with the following statements?



2022-2023 (N=51) 2021-2022 (N=37)

K12 Insight

Answer options: Strongly Agree, Agree, Neither Disagree nor Agree, Disagree, Strongly Disagree Note: 0% indicates a question was not asked during that survey administration.

# **Feedback and Recognition**

How strongly do you agree or disagree with the following statements?



18 Answer options: Strongly Agree, Agree, Neither Disagree nor Agree, Disagree, Strongly Disagree

#### Feedback and Recognition: Comparison Over Time



# **Work Environment**

How strongly do you agree or disagree with the following statements?



# **Work Environment (Continued)**

How strongly do you agree or disagree with the following statements?



# **Work Environment: Comparison Over Time**

How strongly do you agree or disagree with the following statements?



Answer options: Strongly Agree, Agree, Neither Disagree nor Agree, Disagree, Strongly Disagree Note: 0% indicates a question was not asked during that survey administration.

22

K12 Insight 🔾

# Work Environment: Comparison Over Time (Continued)

How strongly do you agree or disagree with the following statements?



An