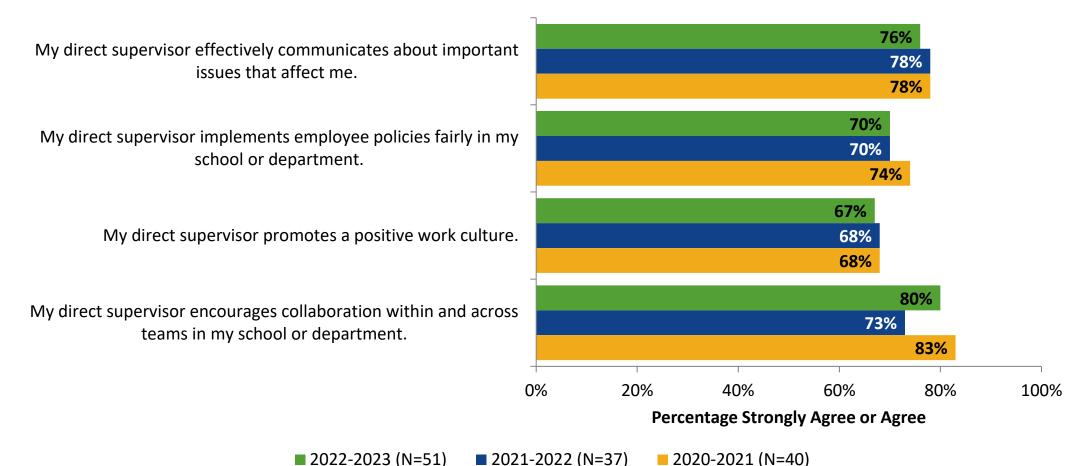

# **Feedback and Recognition**

How strongly do you agree or disagree with the following statements?

18 Answer options: Strongly Agree, Agree, Neither Disagree nor Agree, Disagree, Strongly Disagree