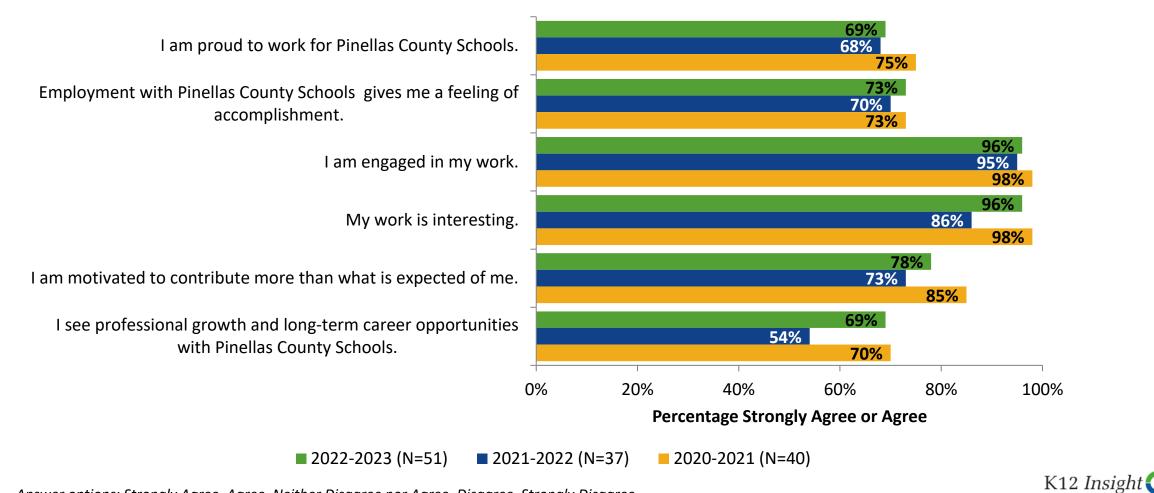

nd to work for<br>Pinellas County Schools. (N=51)           | 31%                        | 27%                          | 27% 6              | 5% 8% |
| I enjoy working with my direct supervisor. (N=51)                                                         | 41%                        | 33%                          | 18%                | 6%    |
| I am optimistic about the future of Pinellas County Schools.<br>(N=50)                                    | 28%                        | 42%                          | 16%                | 10%   |
|                                                                                                           | % 20%<br>isagree nor Agree | 40% 60%<br>Disagree Strongly | 80%<br>Disagree    | 100   |

#### **Overall Engagement: Comparison Over Time**





## **Overall Engagement: Comparison Over Time (Continued)**

How strongly do you agree or disagree with the following statements?



Answer options: Strongly Agree, Agree, Neither Disagree nor Agree, Disagree, Strongly Disagree

5

## **Mission and Vision**



# **Mission and Vision (Continued)**

How strongly do you agree or disagree with the following statements?



© 202

7

#### **Mission and Vision: Comparison Over Time**

How strongly do you agree or disagree with the following statements?



■ 2021-2022 (N=36)

Answer options: Strongly Agree, Agree, Neither Disagree nor Agree, Disagree, Strongly Disagree

2022-2023 (N=51)

Note: 0% indicates a question was not asked during that survey administration.

8

2020-2021 (N=40)



# Mission and Vision: Comparison Over Time (Continued)