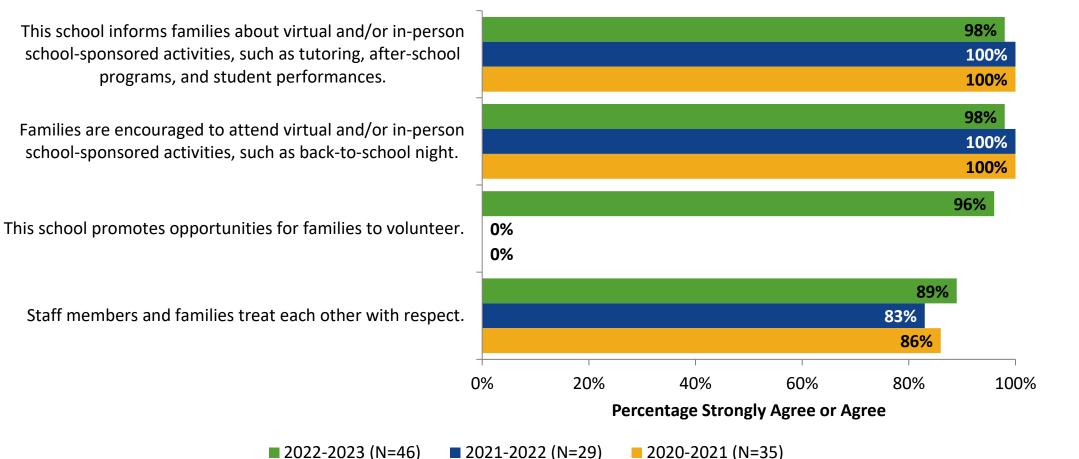

## **Family Involvement: Comparison Over Time**

How strongly do you agree or disagree with the following statements?

Answer options: Strongly Agree, Agree, Disagree, Strongly Disagree, Don't Know

Note: 0% indicates a question was not asked during that survey administration.

46

K12 Insight 🔾