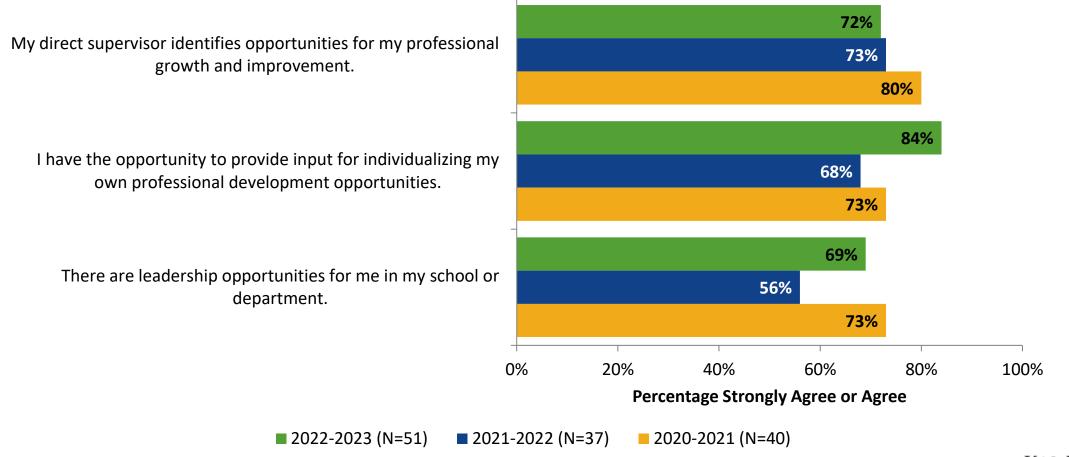

#### **Career Growth and Training Opportunities: Comparison Over Time**

How strongly do you agree or disagree with the following statements?

Answer options: Strongly Agree, Agree, Neither Disagree nor Agree, Disagree, Strongly Disagree