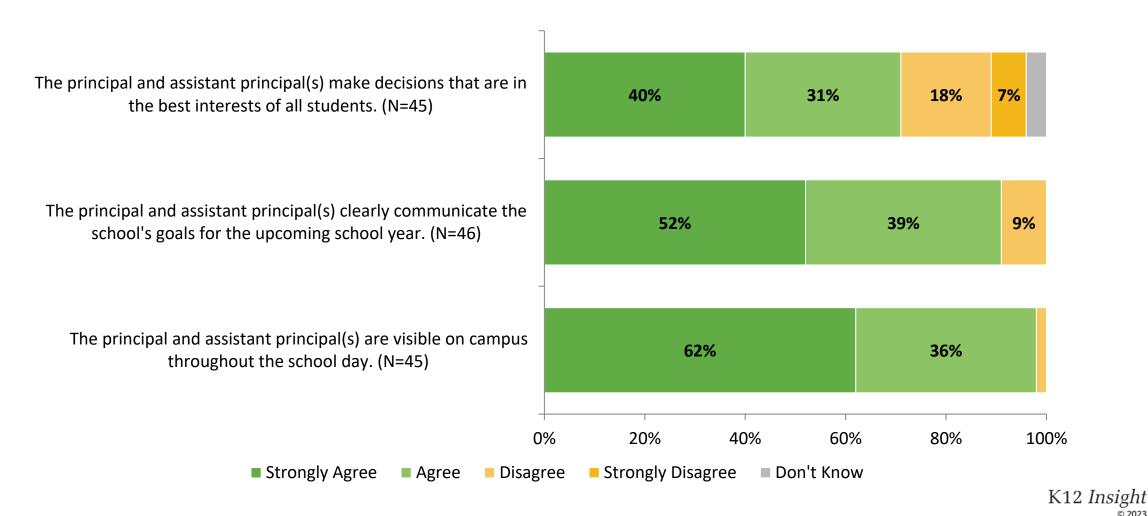

gree with the following statements?



33 Answer options: Strongly Agree, Agree, Disagree, Strongly Disagree, Don't Know

## Academic Support: Comparison Over Time (Continued)

How strongly do you agree or disagree with the following statements?





K12 Insight 🔿

## **Student Support**

How strongly do you agree or disagree with the following statements?



# **Student Support (Continued)**



#### **Student Support: Comparison Over Time**

How strongly do you agree or disagree with the following statements?





K12 Insight 🔿

## **Student Support: Comparison Over Time (Continued)**

How strongly do you agree or disagree with the following statements?



<sup>38</sup> Answer options: Strongly Agree, Agree, Disagree, Strongly Disagree, Don't Know

K12 Insight 🔾

# **School Leadership**



# **School Leadership (Continued)**



## **School Leadership: Comparison Over Time**

How strongly do you agree or disagree with the following statements?



Answer options: Strongly Agree, Agree, Disagree, Strongly Disagree, Don't Know

Note: 0% indicates a question was not asked during that survey administration.

41

K12 Insight 🔿

# **School Leadership: Comparison Over Time (Continued)**

How strongly do you agree or disagree with the following statements?



42

## **Interaction with Principals and/or Assistant Principals**

This past school year, have you reached out to the principal and/or assistant principal(s) with a need or concern? (N=46)





# **Family Involvement**



# **Family Involvement (Continued)**



## **Family Involvement: Comparison Over Time**

How strongly do y