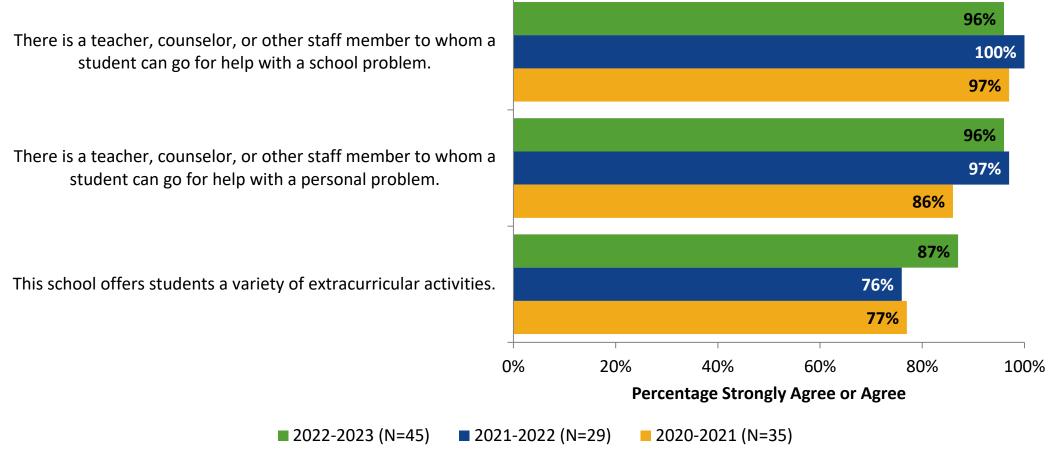

#### **Student Support: Comparison Over Time**

How strongly do you agree or disagree with the following statements?

K12 Insight 🔿

## **Student Support: Comparison Over Time (Continued)**

How strongly do you agree or disagree with the following statements?

<sup>38</sup> Answer options: Strongly Agree, Agree, Disagree, Strongly Disagree, Don't Know