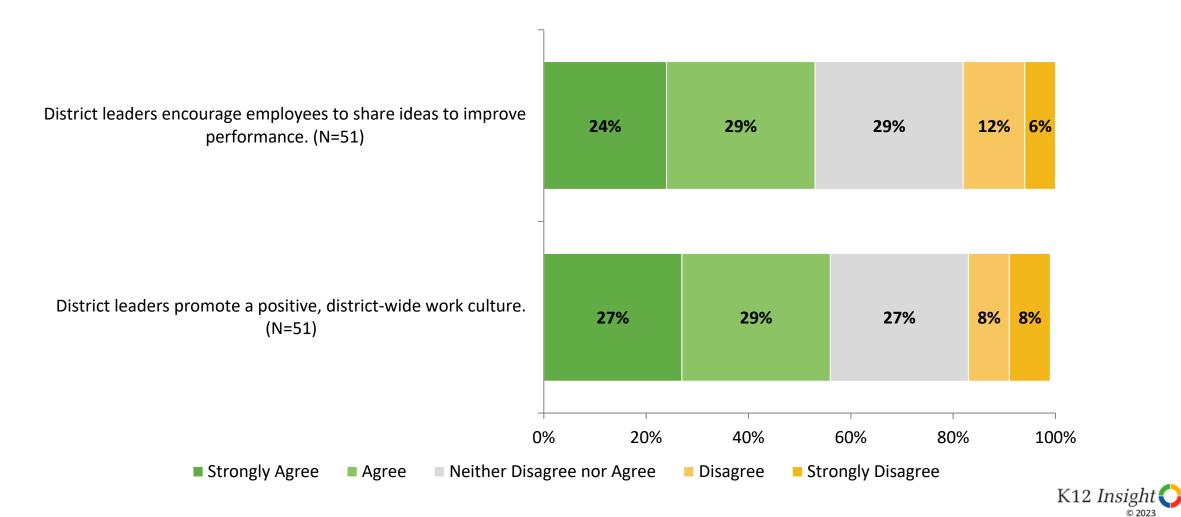

# **District Leadership (Continued)**

How strongly do you agree or disagree with the following statements?