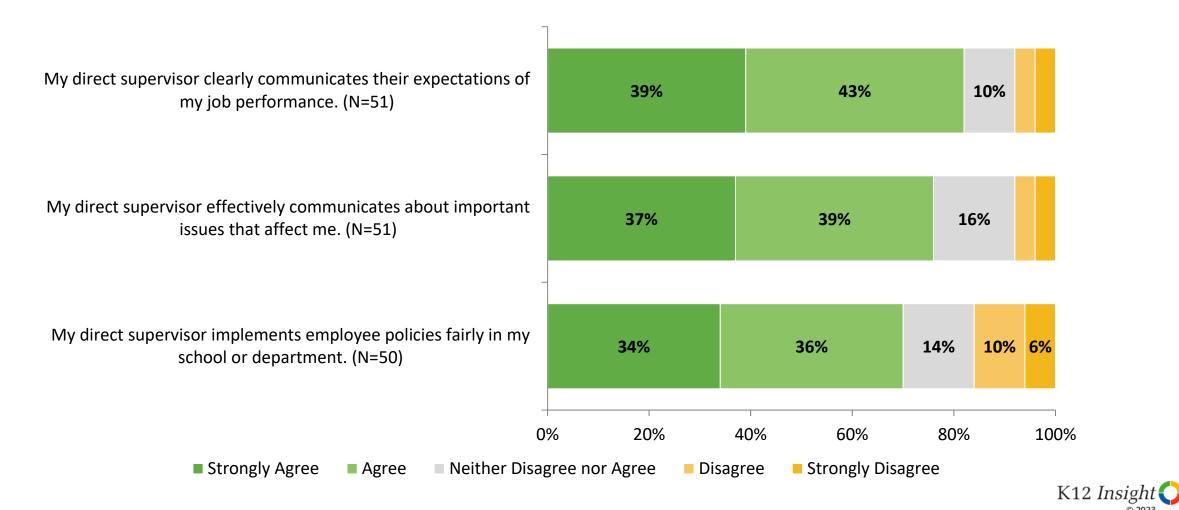

# **Worksite Leadership (Continued)**

# **Worksite Leadership (Continued)**

How strongly do you agree or disagree with the following statements?