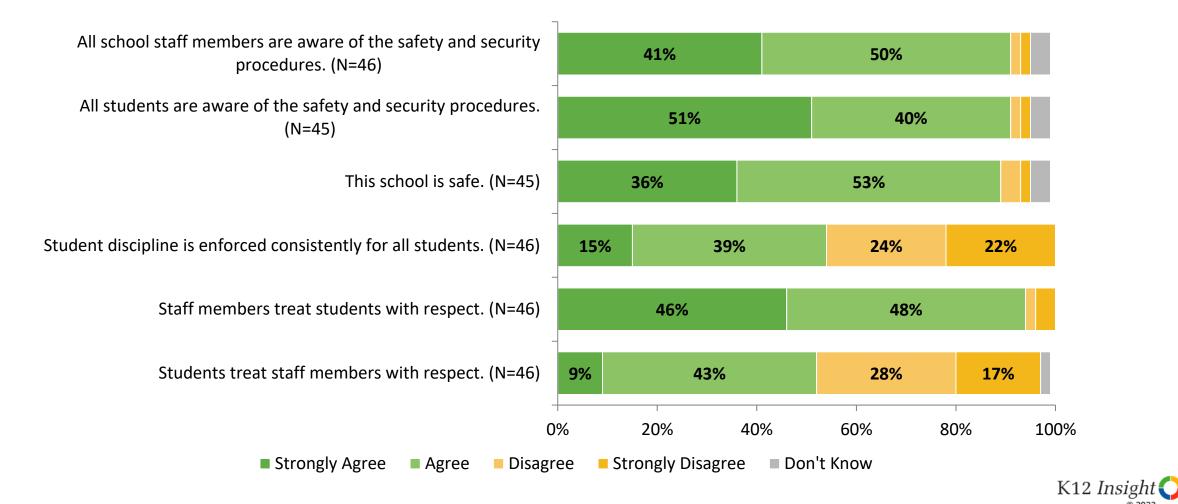

year, have you reached out to the principal and/or assistant principal(s) with a need or concern? (N=46)





# **Family Involvement**



# **Family Involvement (Continued)**



## **Family Involvement: Comparison Over Time**

How strongly do you agree or disagree with the following statements?



Answer options: Strongly Agree, Agree, Disagree, Strongly Disagree, Don't Know

Note: 0% indicates a question was not asked during that survey administration.

46

K12 Insight 🔾

## Family Involvement: Comparison Over Time (Continued)

How strongly do you agree or disagree with the following statements?



Answer options: Strongly Agree, Agree, Disagree, Strongly Disagree, Don't Know

Note: 0% indicates a question was not asked during that survey administration.

47



# **Safety and Behavior**



# Safety and Behavior (Continued)



## **Safety and Behavior: Comparison Over Time**

How strongly do you agree or disagree with the following statements?



Answer options: Strongly Agree, Agree, Disagree, Strongly Disagree, Don't Know

Note: 0% indicates a question was not asked during that survey administration.

50

K12 Insight 🔿

## Safety and Behavior: Comparison Over Time (Continued)

How strongly do you agree or disagree with the following statements?



2022-2023 (N=46) 2021-2022 (N=30)

Answer options: Strongly Agree, Agree, Disagree, Strongly Disagree, Don't Know

Note: 0% indicates a question was not asked during that survey administration.

51

K12 Insight

#### **Highest Ranking Indicators**

| Survey Item