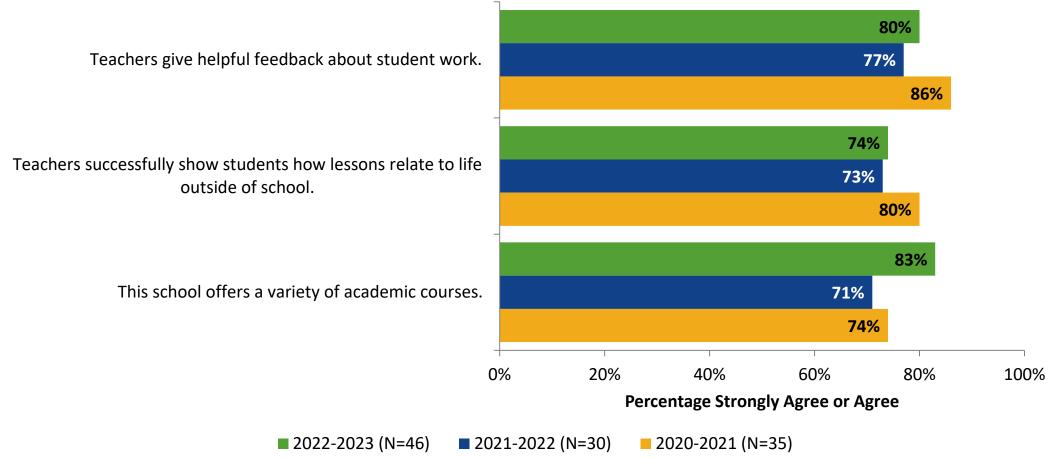

## Academic Support: Comparison Over Time (Continued)

How strongly do you agree or disagree with the following statements?

K12 Insight 🔿