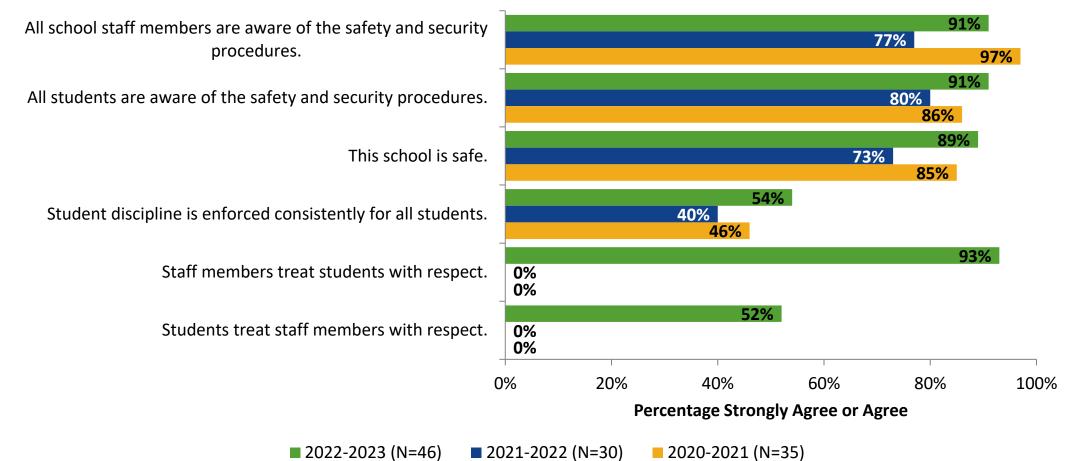

## **Safety and Behavior: Comparison Over Time**

How strongly do you agree or disagree with the following statements?

Answer options: Strongly Agree, Agree, Disagree, Strongly Disagree, Don't Know

Note: 0% indicates a question was not asked during that survey administration.

50

K12 Insight 🔿