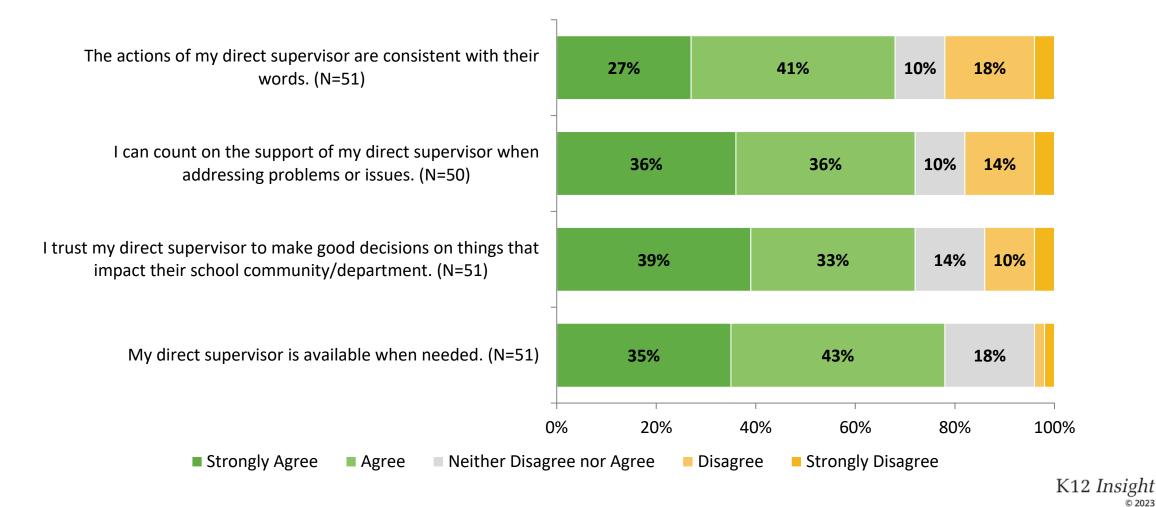

sagree

2022-2023 (N=51)

Note: 0% indicates a question was not asked during that survey administration.

8

2020-2021 (N=40)



# Mission and Vision: Comparison Over Time (Continued)

How strongly do you agree or disagree with the following statements?



Note: 0% indicates a question was not asked during that survey administration.

9

# **District Leadership**

How strongly do you agree or disagree with the following statements?



# **District Leadership (Continued)**

How strongly do you agree or disagree with the following statements?



#### **District Leadership: Comparison Over Time**

How strongly do you agree or disagree with the following statements?



12 Answer options: Strongly Agree, Agree, Neither Disagree nor Agree, Disagree, Strongly Disagree

# **Worksite Leadership**



# **Worksite Leadership (Continued)**



# **Worksite Leadership (Continued)**

How strongly do you agree or disagree with the following statements?



#### **Worksite Leadership: Comparison Over Time**

How strongly do you agree or disagree with the following statements?



■ 2022-2023 (N=51) ■ 2021-2022 (N=37)

Answer options: Strongly Agree, Agree, Neither Disagree nor Agree, Disagree, Strongly Disagree

Note: 0% indicates a question was not asked during that survey administration.

16

**2020-2021 (N=40)** 



## Worksite Leadership: Comparison Over Time (Continued)

How strongly do you agree or disagree with the following statements?



2022-2023 (N=51) 2021-2022 (N=37)

K12 Insight

Answer options: Strongly Agree, Agree, Neither Disagree nor Agree, Disagree, Strongly Disagree Note: