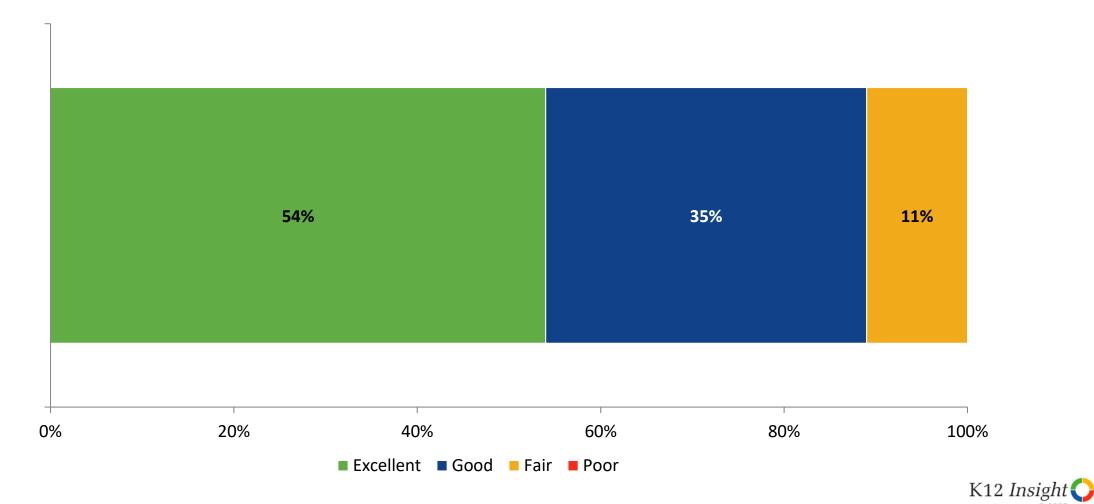

## **Overall Quality: Comparison Over Time**

How would you rate the overall quality of the education at your school?