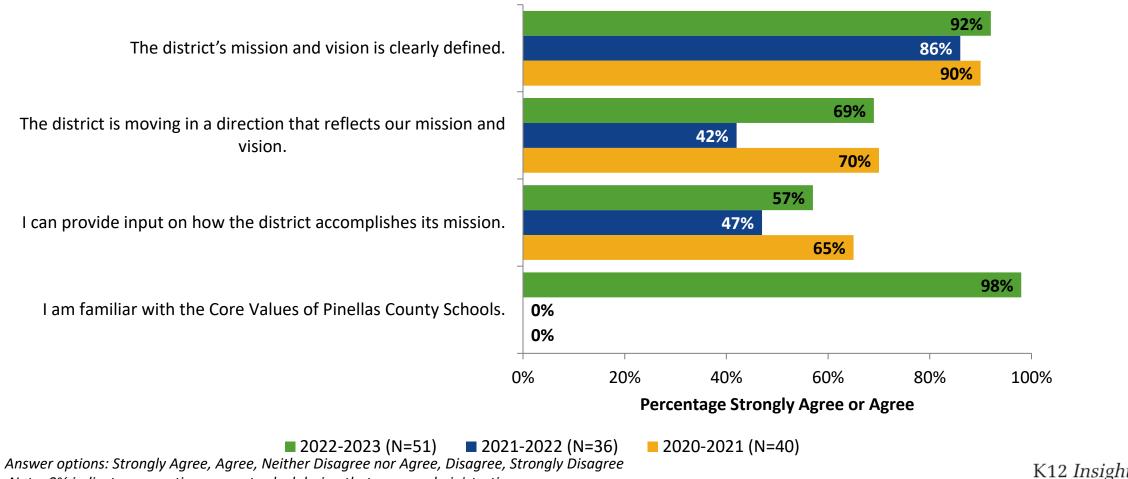

#### **Mission and Vision: Comparison Over Time**

How strongly do you agree or disagree with the following statements?

■ 2021-2022 (N=36)

Answer options: Strongly Agree, Agree, Neither Disagree nor Agree, Disagree, Strongly Disagree

2022-2023 (N=51)

Note: 0% indicates a question was not asked during that survey administration.

8

2020-2021 (N=40)

# Mission and Vision: Comparison Over Time (Continued)

How strongly do you agree or disagree with the following statements?

Note: 0% indicates a question was not asked during that survey administration.

9