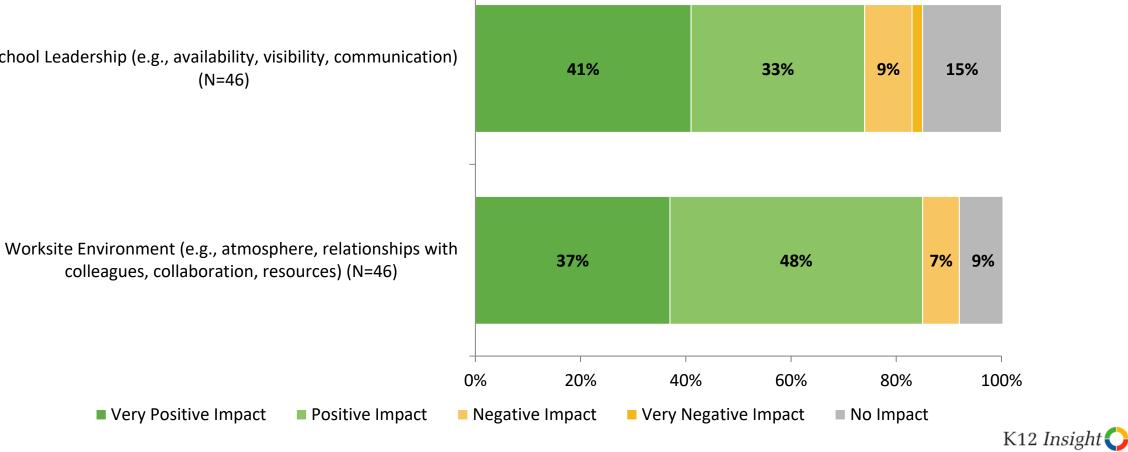

## **Impact on Rating of School**

How do the following areas impact your rating of your school?

#### School Leadership (e.g., availability, visibility, communication) (N=46)

colleagues, collaboration, resources) (N=46)

Positive Impact

Very Positive Impact

© 202