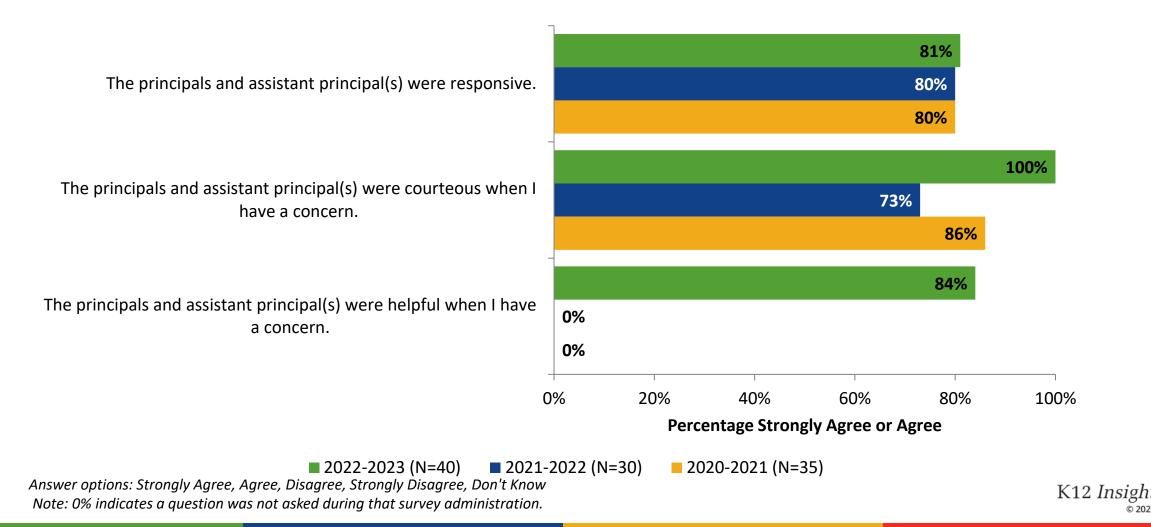

# **School Leadership: Comparison Over Time (Continued)**

How strongly do you agree or disagree with the following statements?

42