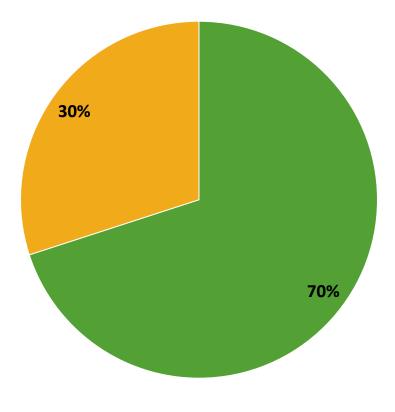

#### **Net Promoter Score - School**

How likely is it that you would recommend your school to a family member or friend? (N=43)

unequivocal opinion about their school or district.

54

K12 Insight 🔿